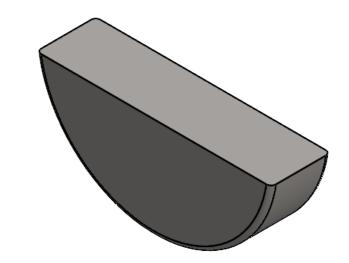

| KEY ORDER NO. | APPLICATION                  | Α    |  |
|---------------|------------------------------|------|--|
| 112704        | SERIES 10 DRAW BOLT ACTUATED | .082 |  |
| 112705        | SERIES 12 DRAW BOLT ACTUATED | .120 |  |
| 110706        | SERIES 10 NUT ACTUATED       | .173 |  |
| 112706        | SERIES 12 NUT ACTUATED       |      |  |
| 112708        | ALL SERIES 15 AND 17         | .177 |  |
| 112709        | ALL SERIES 25                | .222 |  |
| 112710        | ALL SERIES 35                | .219 |  |
| 112711        | ALL SERIES 50                | .426 |  |

| WOODRUFF KEY |        |  |
|--------------|--------|--|
| SCALE        | NTS    |  |
| UNIT         | INCH   |  |
| SHEET        | 1 of 1 |  |

This file and any associated information and specifications are provided for reference and evaluation purposes only, and is subject to change without notice. SPEEDGRIP CHUCK CO. makes representations, warranties or guarantees as to the appropriateness, accuracy, completeness, or suitability for any purpose, of the file, information or specifications.