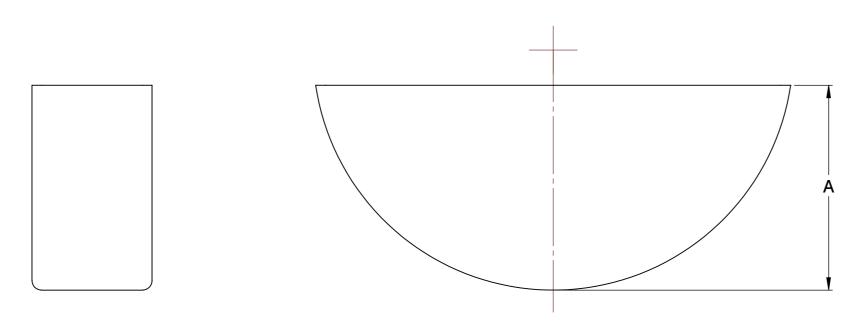

| KEY ORDER NO. | APPLICATION                  | Α    |  |
|---------------|------------------------------|------|--|
| 112704        | SERIES 10 DRAW BOLT ACTUATED | .082 |  |
| 112705        | SERIES 12 DRAW BOLT ACTUATED | .120 |  |
| 110706        | SERIES 10 NUT ACTUATED       | .173 |  |
| 112706        | SERIES 12 NUT ACTUATED       |      |  |
| 112708        | ALL SERIES 15 AND 17         | .177 |  |
| 112709        | ALL SERIES 25                | .222 |  |
| 112710        | ALL SERIES 35                | .219 |  |
| 112711        | ALL SERIES 50                | .426 |  |

| WOODRUFF KEY |        |  |
|--------------|--------|--|
| SCALE        | NTS    |  |
| UNIT         | INCH   |  |
| SHEET        | 1 of 1 |  |

This file and any associated information and specifications are provided for reference and evaluation purposes only, and is subject to change without notice. SPEEDGRIP CHUCK CO. makes representations, warranties or guarantees as to the appropriateness, accuracy, completeness, or suitability for any purpose, of the file, information or specifications.