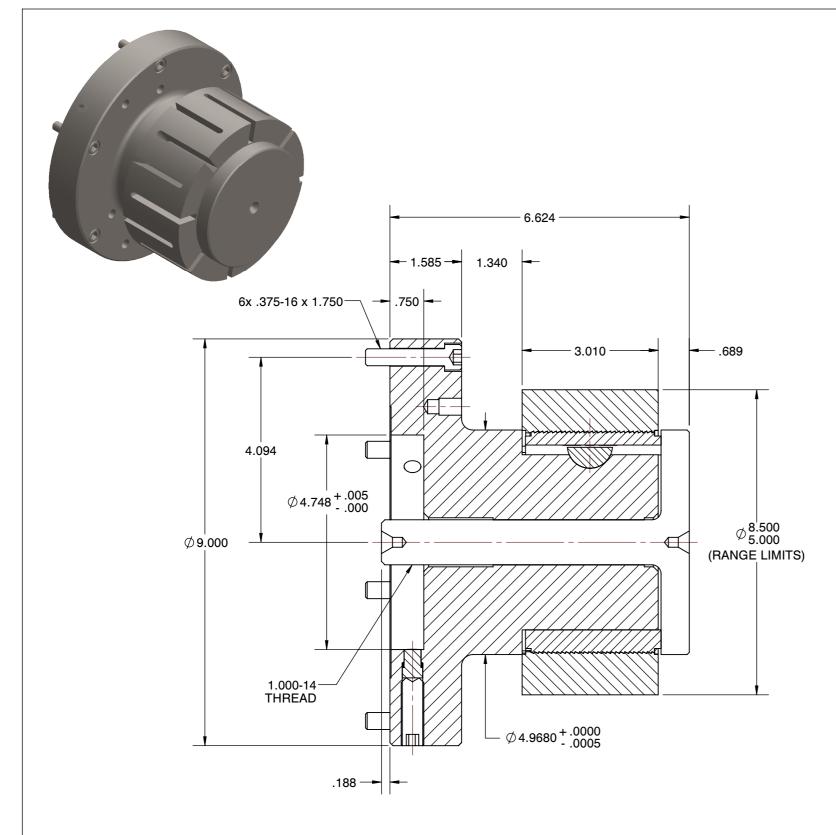

SECTION A-A

1. MAXIMUM DRAWBAR FORCE: 13,000 LBS. (MANY APPLICATIONS REQUIRE LESS THAN THE FULL RECOMMENDED FORCE.)
2. SLEEVES MUST BE ORDERED SEPARATELY.

This file and any associated information and specifications are provided for reference and evaluation purposes only, and is subject to change without notice. SPEEDGRIP CHUCK CO. makes representations, warranties or guarantees as to the appropriateness, accuracy, completeness, or suitability for any purpose, of the file, information or specifications.