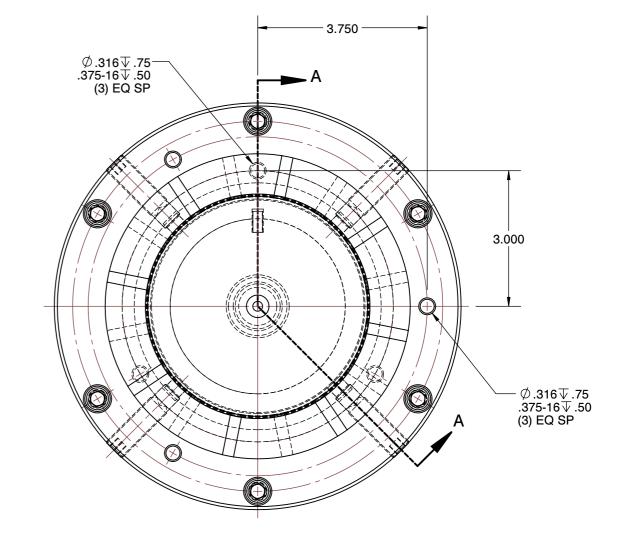

SECTION A-A

## SPEEDGRIP CHUCK CO. 2000 Industrial Parkway Elkhart IN, 46516, USA PH: 574-294-1506

| MLD-50 MLD STYLE MANDREL CHUCKS |        |
|---------------------------------|--------|
| SCALE                           | NTS    |
| UNIT                            | INCH   |
| SHEET                           | 1 of 1 |

1. MAXIMUM DRAWBAR FORCE: 13,000 LBS. (MANY APPLICATIONS REQUIRE LESS THAN THE FULL RECOMMENDED FORCE.)
2. SLEEVES MUST BE ORDERED SEPARATELY.

This file and any associated information and specifications are provided for reference and evaluation purposes only, and is subject to change without notice. SPEEDGRIP CHUCK CO. makes representations, warranties or guarantees as to the appropriateness, accuracy, completeness, or suitability for any purpose, of the file, infor