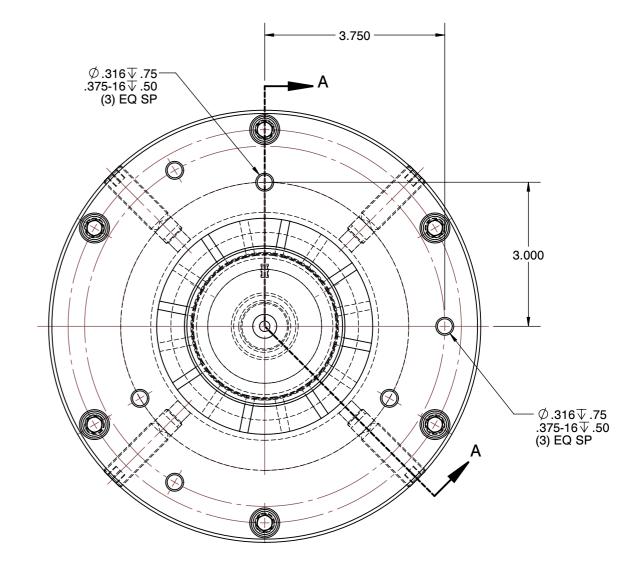

**SECTION A-A** 



## SPEEDGRIP CHUCK CO. 2000 Industrial Parkway Elkhart IN, 46516, USA PH: 574-294-1506

| MLD-35                   |        |
|--------------------------|--------|
| MLD STYLE MANDREL CHUCKS |        |
| SCALE                    | NTS    |
| UNIT                     | INCH   |
| SHEET                    | 1 of 1 |

This file and any associated information and specifications are provided for reference and evaluation purposes only, and is subject to change without notice. SPEEDGRIP CHUCK CO. makes representations, warranties or guarantees as to the appropriateness, accuracy, completeness, or suitability for any purpose, of the file, information or specifications.

You are solely responsible for the use of the file, information or specifications.

1. MAXIMUM DRAWBAR FORC