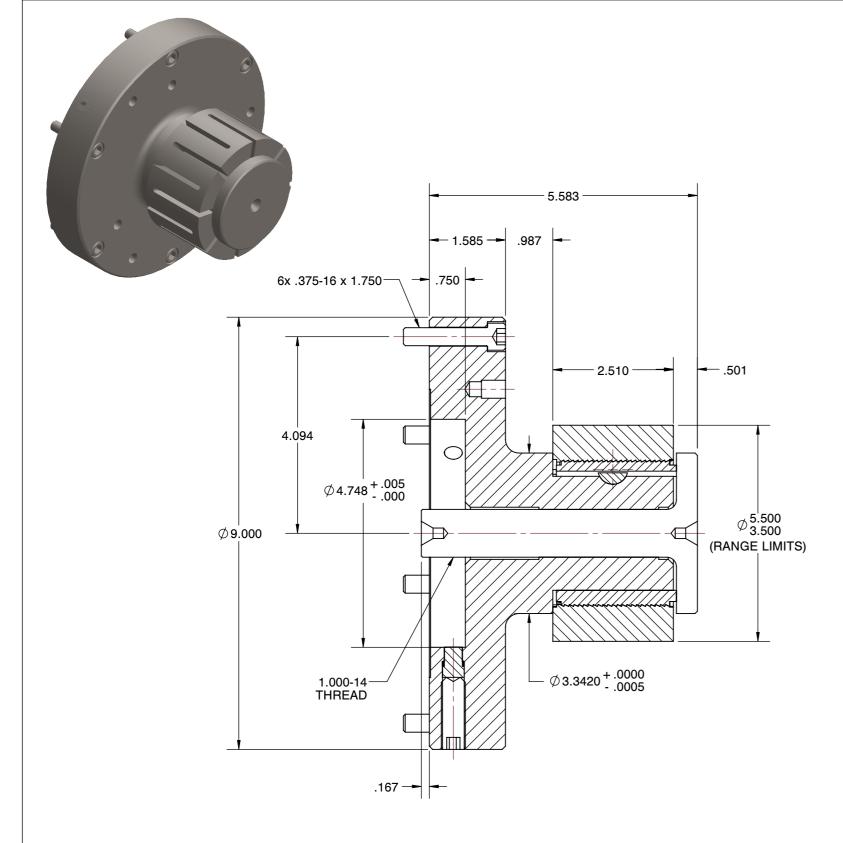

**SECTION A-A** 

You are solely responsible for the use of the file, information or specifications.

1. MAXIMUM DRAWBAR FORCE: 13,000 LBS. (MANY APPLICATIONS REQUIRE LESS THAN THE FULL RECOMMENDED FORCE.)
2. SLEEVES MUST BE ORDERED SEPARATELY.