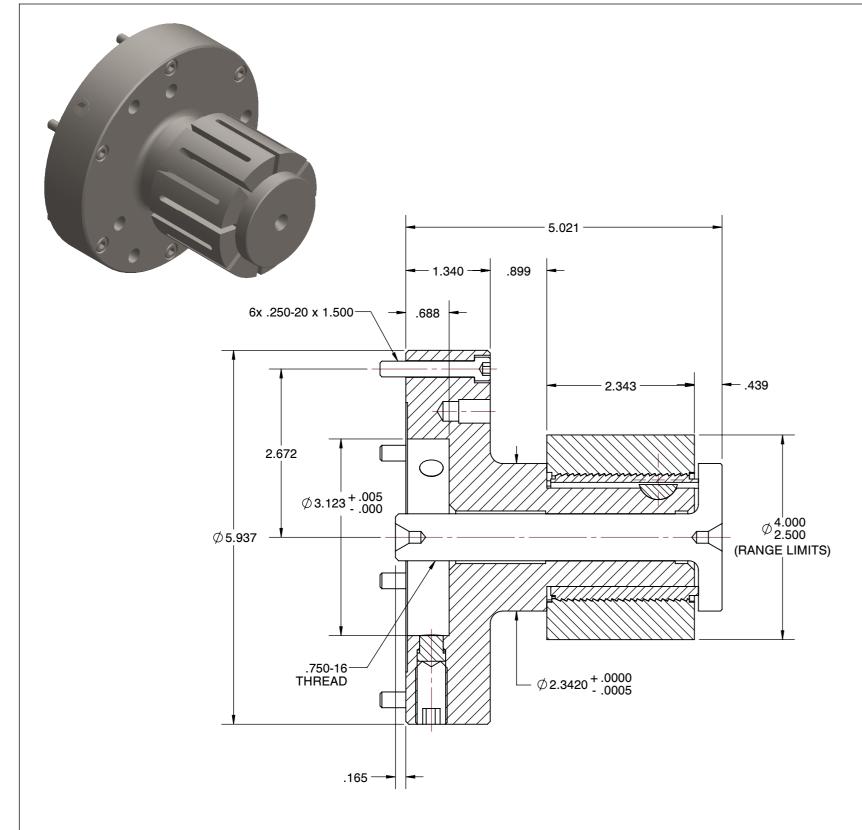

**SECTION A-A** 



## SPEEDGRIP CHUCK CO. 2000 Industrial Parkway Elkhart IN, 46516, USA PH: 574-294-1506

| MLD-25                   |        |
|--------------------------|--------|
| MLD STYLE MANDREL CHUCKS |        |
| SCALE                    | NTS    |
| UNIT                     | INCH   |
| SHEET                    | 1 of 1 |

This file and any associated information and specifications are provided for reference and evaluation purposes only, and is subject to change without notice. SPEEDGRIP CHUCK CO. makes representations, warranties or guarantees as to the appropriateness, accuracy, completeness, or suitability for any purpose, of the file, information or specifications.

You are solely responsible for the use of the file, information or specifications.

1. MAXIMUM DRAWBAR FO