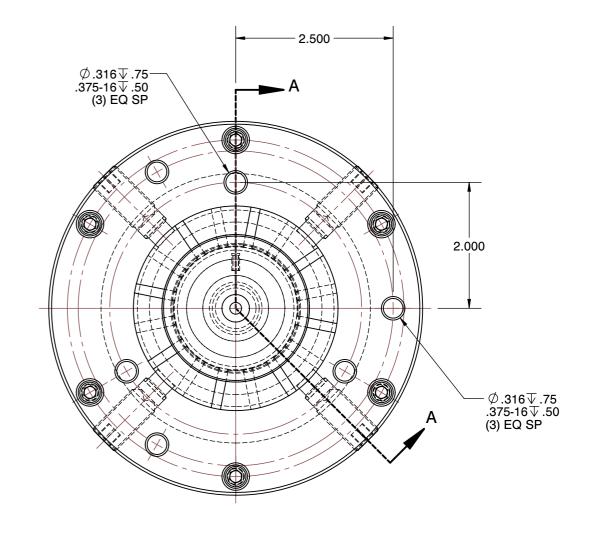

**SECTION A-A** 



## SPEEDGRIP CHUCK CO. 2000 Industrial Parkway Elkhart IN, 46516, USA PH: 574-294-1506

| MLD-25                   |        |
|--------------------------|--------|
| MLD STYLE MANDREL CHUCKS |        |
| SCALE                    | NTS    |
| UNIT                     | INCH   |
| SHEET                    | 1 of 1 |

This file and any associated information and specifications are provided for reference and evaluation purposes only, and is subject to change without notice. SPEEDGRIP CHUCK CO. makes representations, warranties or guarantees as to the appropriateness, accuracy, completeness, or suitability for any purpose, of the file, information or specifications.

You are solely responsible for the use of the file, information or specifications.

1. MAXIMUM DRAWBAR FORC