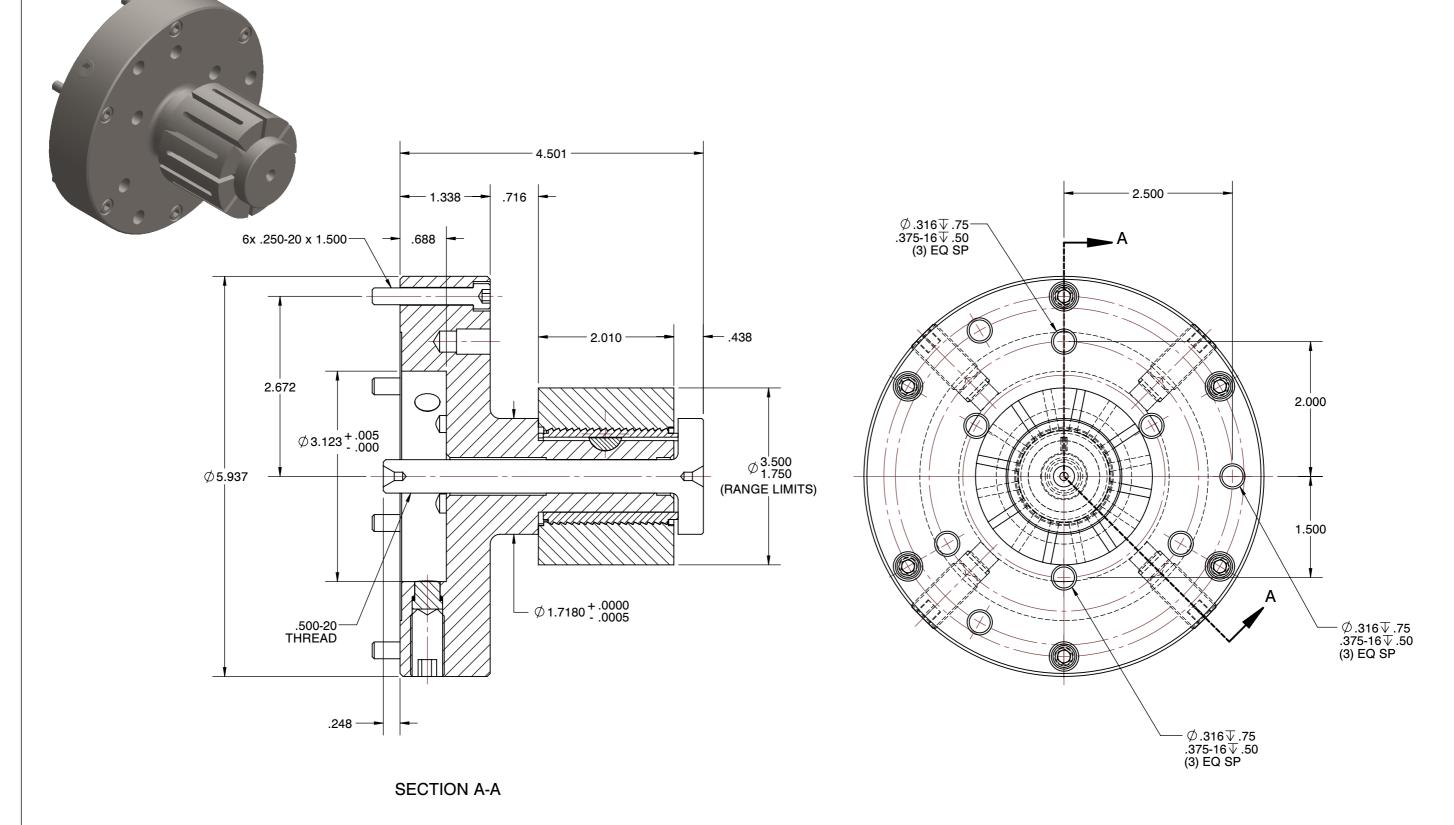

1. MAXIMUM DRAWBAR FORCE: 4,800 LBS. (MANY APPLICATIONS REQUIRE LESS THAN THE FULL RECOMMENDED FORCE.)
2. SLEEVES MUST BE ORDERED SEPARATELY.

## **MLD-17** MLD STYLE MANDREL CHUCKS SCALE NTS

UNIT SHEET 1 of 1

This file and any associated information and specifications are provided for reference and evaluation purposes only, and is subject to change without notice. SPEEDGRIP CHUCK CO. makes representations, warranties or guarantees as to the appropriateness, accuracy, completeness, or suitability for any purpose, of the file, information or specifications. You are solely responsible for the use of the file, information or specifications.