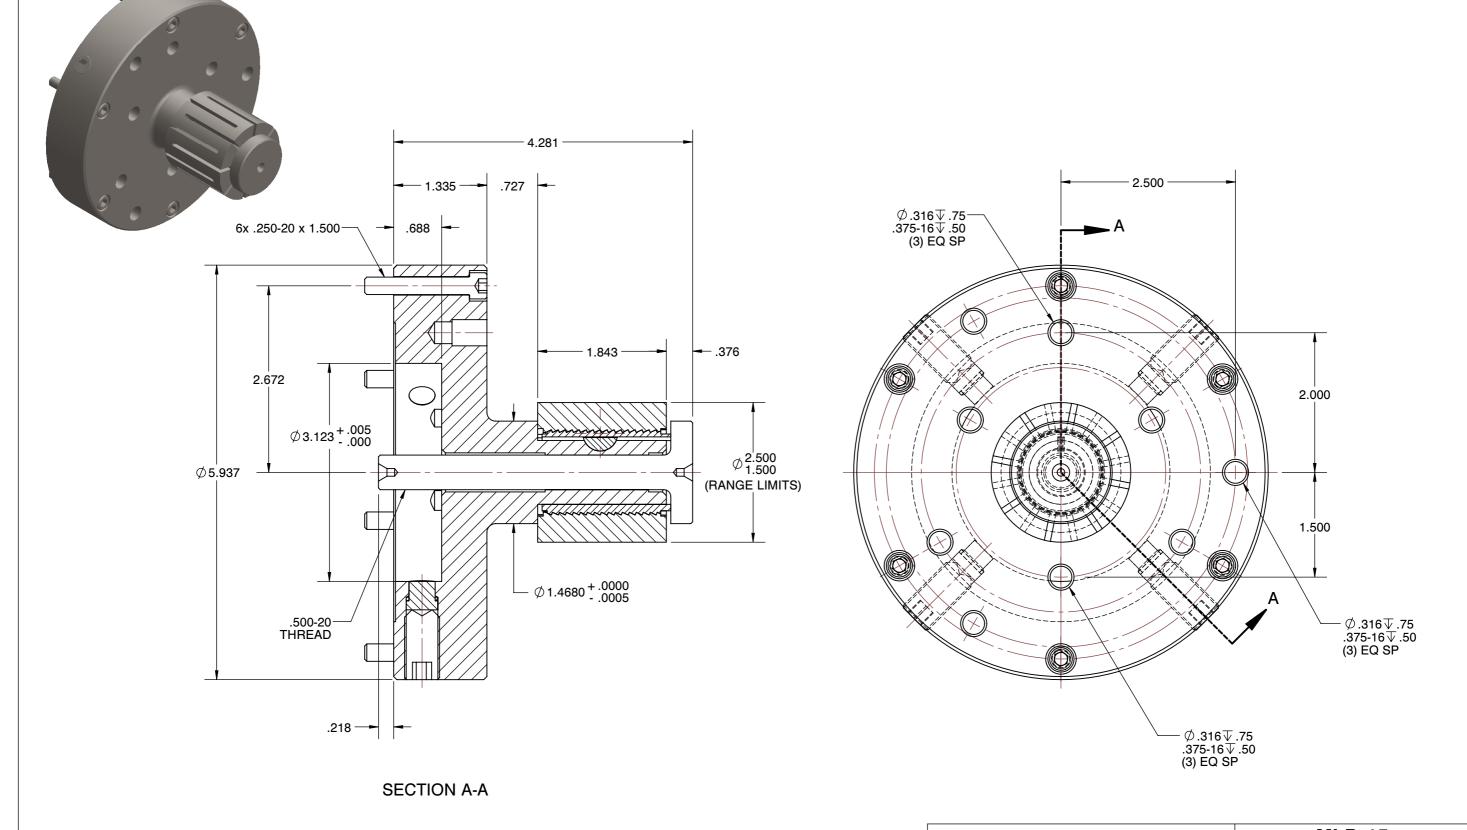

1. MAXIMUM DRAWBAR FORCE: 4,800 LBS. (MANY APPLICATIONS REQUIRE LESS THAN THE FULL RECOMMENDED FORCE.)
2. SLEEVES MUST BE ORDERED SEPARATELY.

## **MLD-15** MLD STYLE MANDREL CHUCKS SCALE NTS UNIT

1 of 1

SHEET

This file and any associated information and specifications are provided for reference and evaluation purposes only, and is subject to change without notice. SPEEDGRIP CHUCK CO. makes representations, warranties or guarantees as to the appropriateness, accuracy, completeness, or suitability for any purpose, of the file, information or specifications. You are solely responsible for the use of the file, information or specifications.