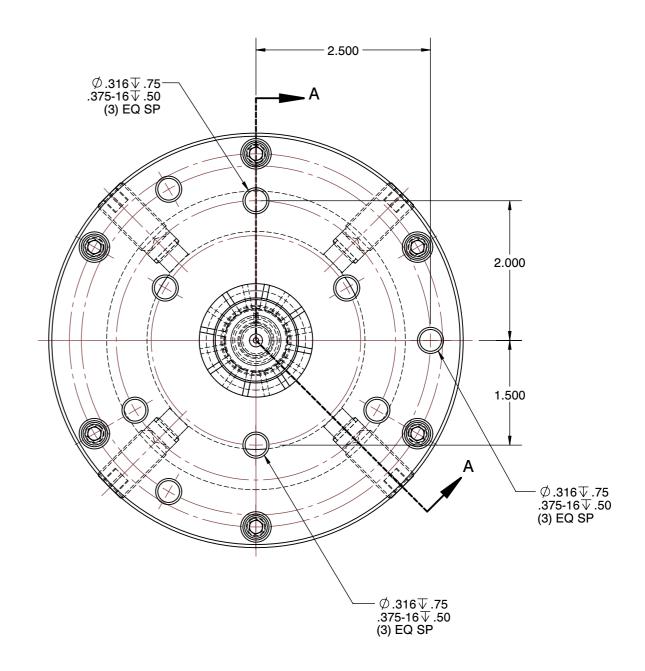

**SECTION A-A** 

## **MLD-12** MLD STYLE MANDREL CHUCKS

| SCALE | NTS    |
|-------|--------|
| UNIT  | INCH   |
| SHEET | 1 of 1 |

1. MAXIMUM DRAWBAR FORCE: 3,600 LBS. (MANY APPLICATIONS REQUIRE LESS THAN THE FULL RECOMMENDED FORCE.)
2. SLEEVES MUST BE ORDERED SEPARATELY.