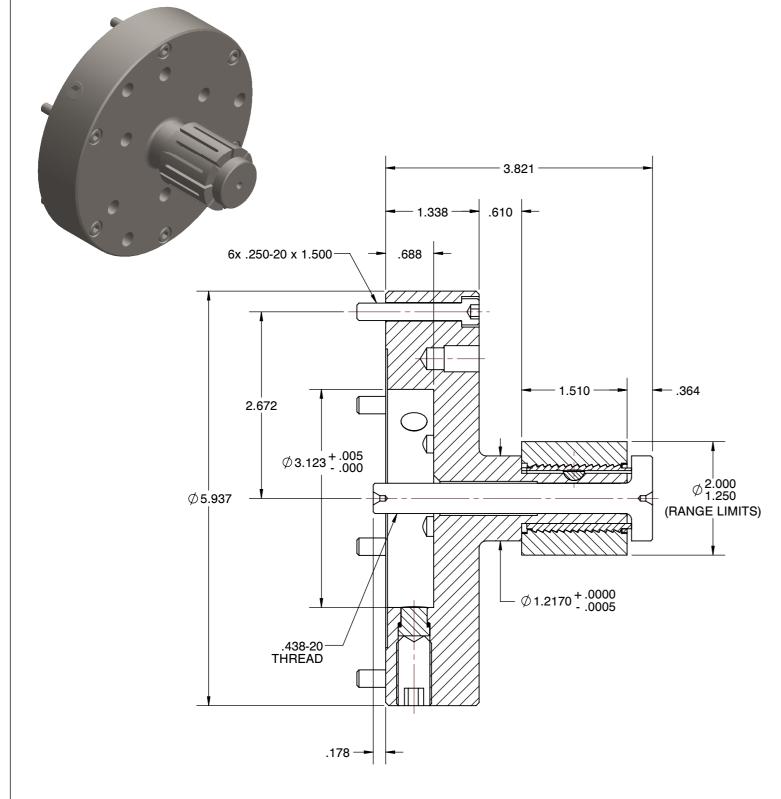

**SECTION A-A** 

## **MLD-12** MLD STYLE MANDREL CHUCKS

| SCALE | NTS    |
|-------|--------|
| UNIT  | INCH   |
| SHEET | 1 of 1 |

1. MAXIMUM DRAWBAR FORCE: 3,600 LBS. (MANY APPLICATIONS REQUIRE LESS THAN THE FULL RECOMMENDED FORCE.)
2. SLEEVES MUST BE ORDERED SEPARATELY.