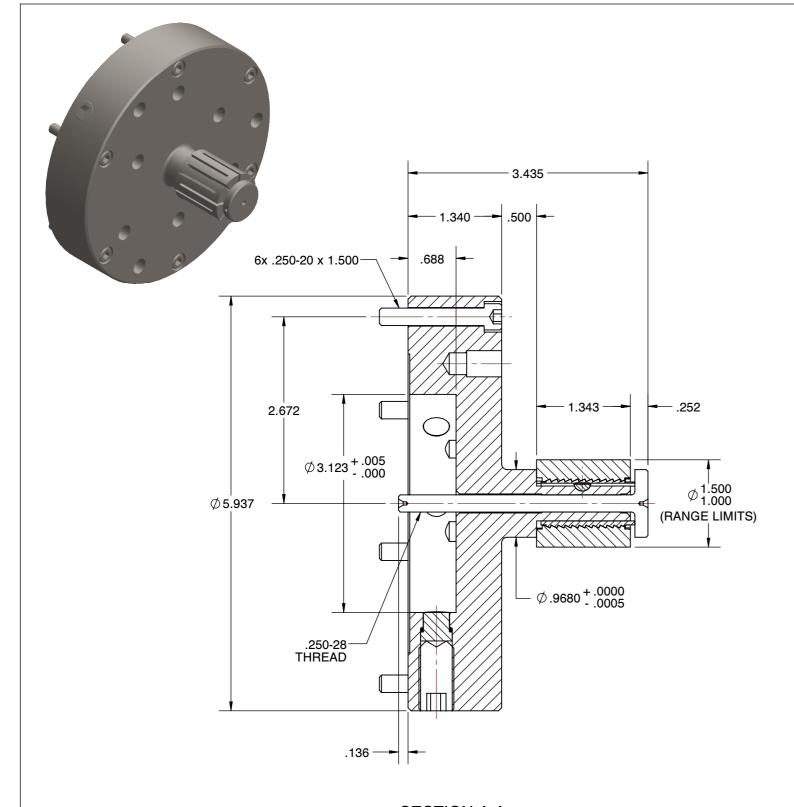

**SECTION A-A** 

## **MLD-10** MLD STYLE MANDREL CHUCKS SCALE NTS UNIT SHEET

1 of 1

1. MAXIMUM DRAWBAR FORCE: 2,600 LBS. (MANY APPLICATIONS REQUIRE LESS THAN THE FULL RECOMMENDED FORCE.)
2. SLEEVES MUST BE ORDERED SEPARATELY.