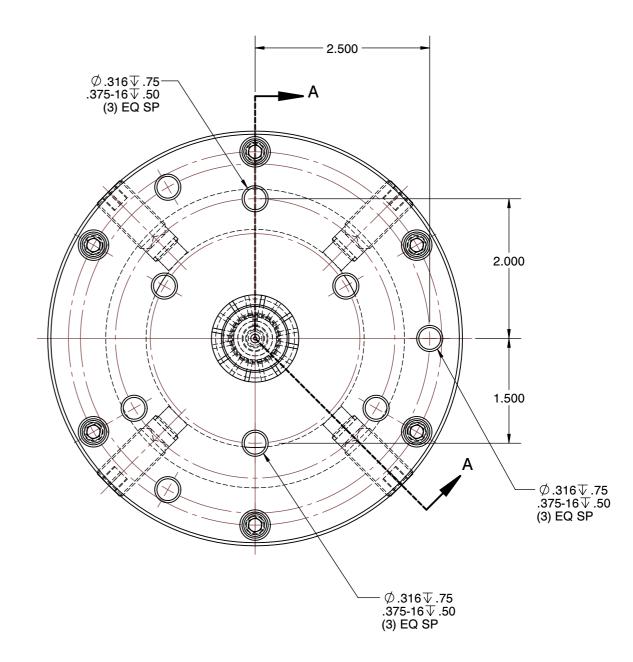

## **MLD-10** MLD STYLE MANDREL CHUCKS SCALE NTS UNIT SHEET

1 of 1

1. MAXIMUM DRAWBAR FORCE: 2,600 LBS. (MANY APPLICATIONS REQUIRE LESS THAN THE FULL RECOMMENDED FORCE.)
2. SLEEVES MUST BE ORDERED SEPARATELY.