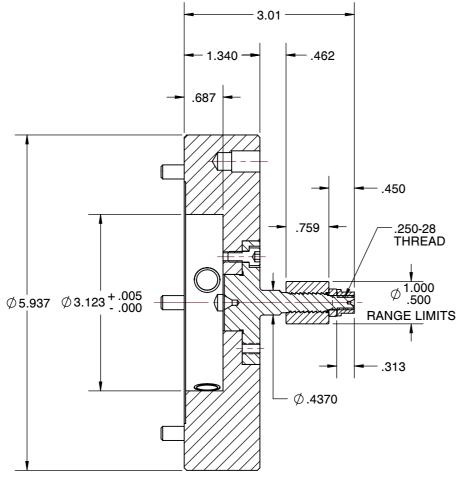

ORDER NO: 113106

SECTION A-A

## MFN-6 MFN STYLE MANDREL CHUCKS

| SCALE | NTS    |
|-------|--------|
| UNIT  | INCH   |
| SHEET | 1 of 1 |

This file and any associated information and specifications are provided for reference and evaluation purposes only, and is subject to change without notice. SPEEDGRIP CHUCK CO. makes representations, warranties or guarantees as to the appropriateness, accuracy, completeness, or suitability for any purpose, of the file, information or specifications.