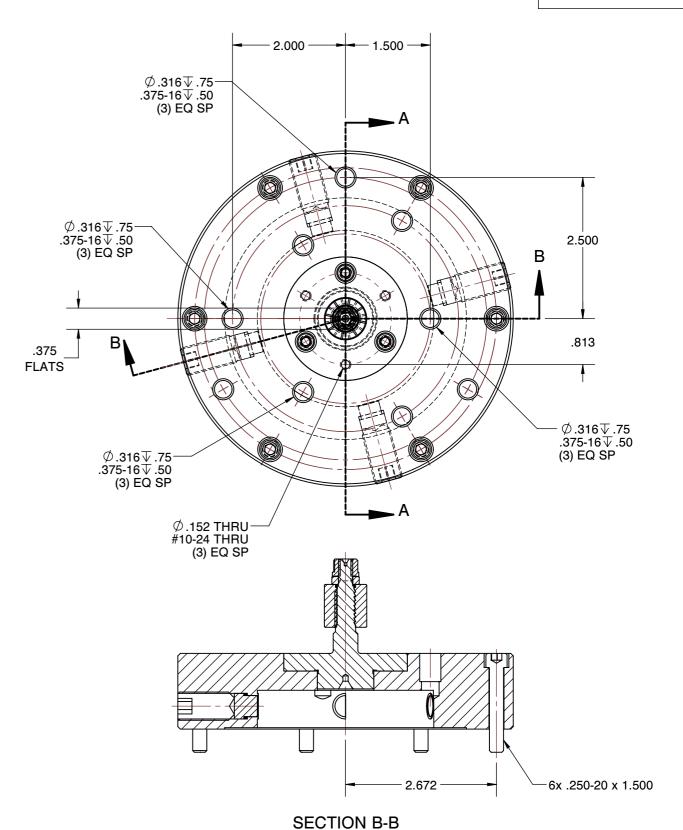

ORDER NO: 113106

SECTION A-A

## MFN-6 MFN STYLE MANDREL CHUCKS

| SCALE | NTS    |
|-------|--------|
| UNIT  | INCH   |
| SHEET | 1 of 1 |

This file and any associated information and specifications are provided for reference and evaluation purposes only, and is subject to change without notice. SPEEDGRIP CHUCK CO. makes representations, warranties or guarantees as to the appropriateness, accuracy, completeness, or suitability for any purpose, of the file, information or specifications.