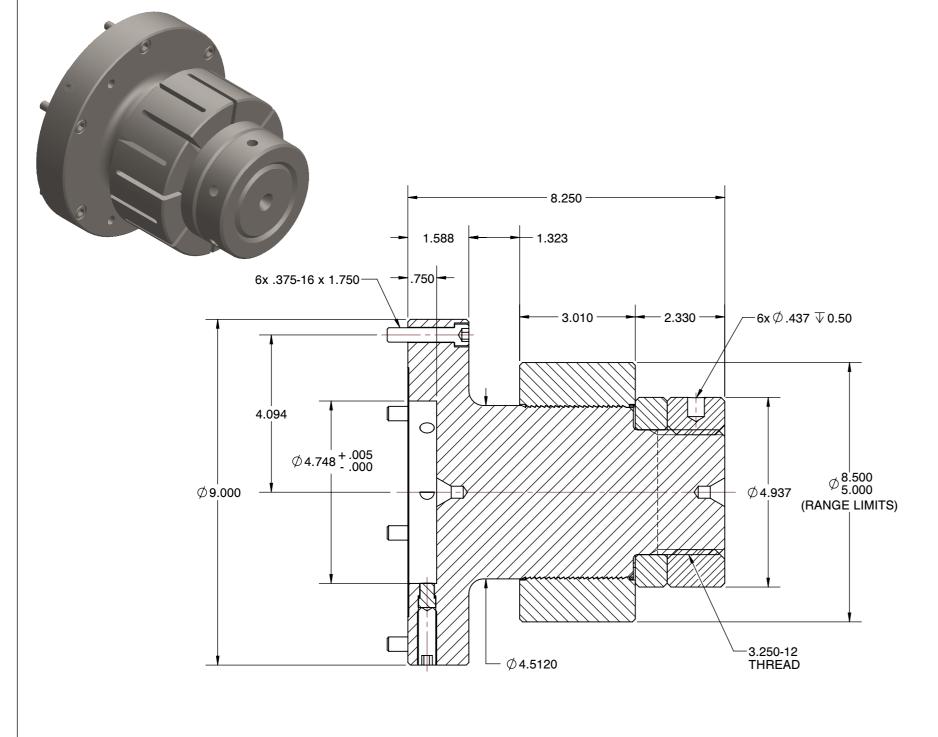

**SECTION A-A** 

## SPEEDGRIP CHUCK CO. 2000 Industrial Parkway Elkhart IN, 46516, USA PH: 574-294-1506

## MFN-50 MFN STYLE MANDREL CHUCKS SCALE NTS UNIT INCH SHEET 1 of 1

This file and any associated information and specifications are provided for reference and evaluation purposes only, and is subject to change without notice. SPEEDGRIP CHUCK CO. makes representations, warranties or guarantees as to the appropriateness, accuracy, completeness, or suitability for any purpose, of the file, information or specifications.

## NOTES.