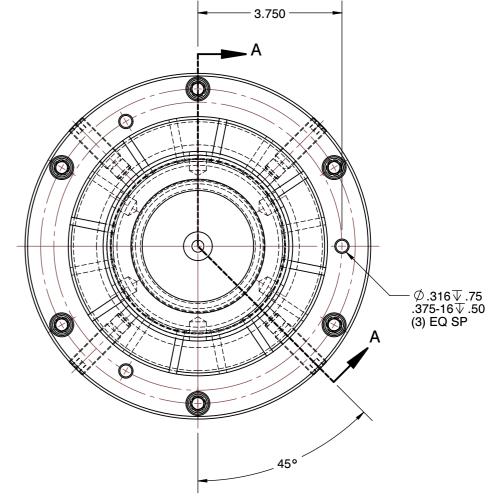

**SECTION A-A** 

## SPEEDGRIP CHUCK CO. 2000 Industrial Parkway Elkhart IN, 46516, USA PH: 574-294-1506

## MFN-50 MFN STYLE MANDREL CHUCKS SCALE NTS UNIT INCH SHEET 1 of 1

This file and any associated information and specifications are provided for reference and evaluation purposes only, and is subject to change without notice. SPEEDGRIP CHUCK CO. makes representations, warranties or guarantees as to the appropriateness, accuracy, completeness, or suitability for any purpose, of the file, information or specifications.

## NOTES.