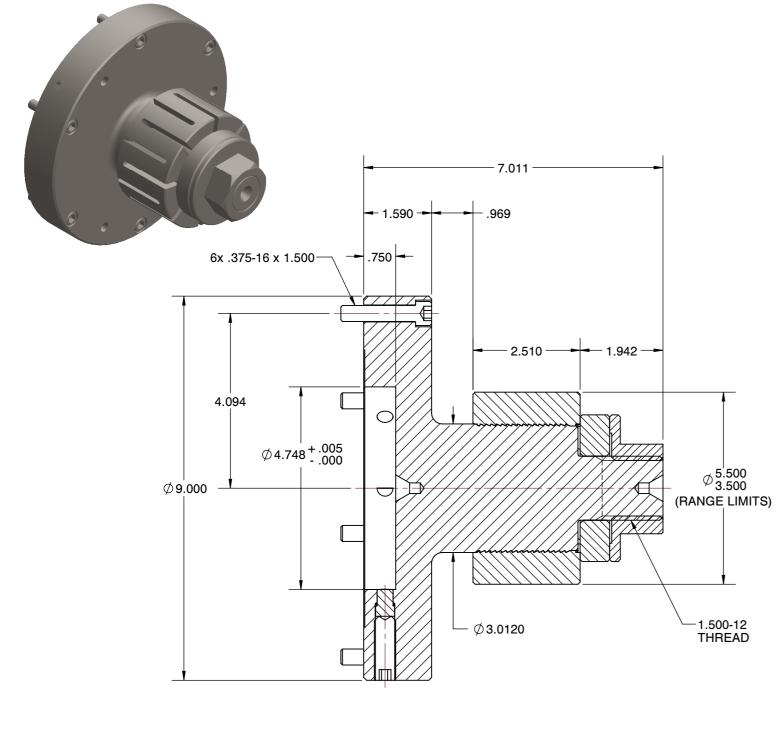

**SECTION A-A** 

## **MFN-35** MFN STYLE MANDREL CHUCKS SCALE NTS UNIT SHEET

1 of 1

This file and any associated information and specifications are provided for reference and evaluation purposes only, and is subject to change without notice. SPEEDGRIP CHUCK CO. makes representations, warranties or guarantees as to the appropriateness, accuracy, completeness, or suitability for any purpose, of the file, information or specifications. You are solely responsible for the use of the file, information or specifications.