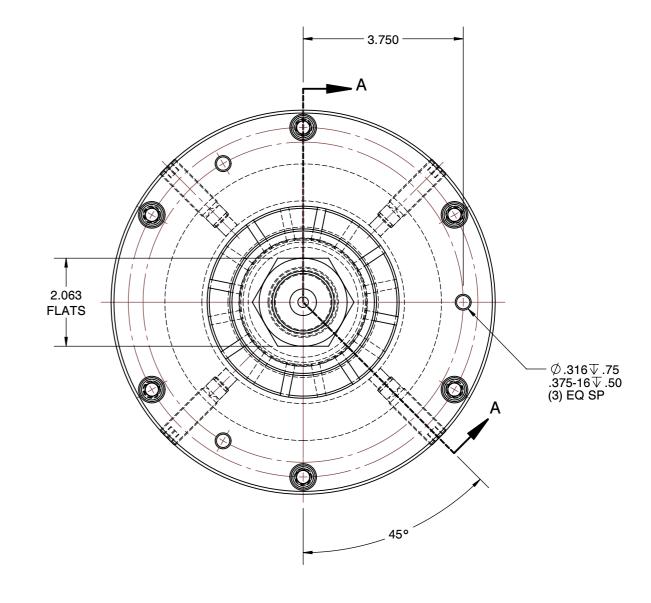

**SECTION A-A** 

## **MFN-35** MFN STYLE MANDREL CHUCKS SCALE NTS UNIT SHEET

1 of 1

This file and any associated information and specifications are provided for reference and evaluation purposes only, and is subject to change without notice. SPEEDGRIP CHUCK CO. makes representations, warranties or guarantees as to the appropriateness, accuracy, completeness, or suitability for any purpose, of the file, information or specifications. You are solely responsible for the use of the file, information or specifications.