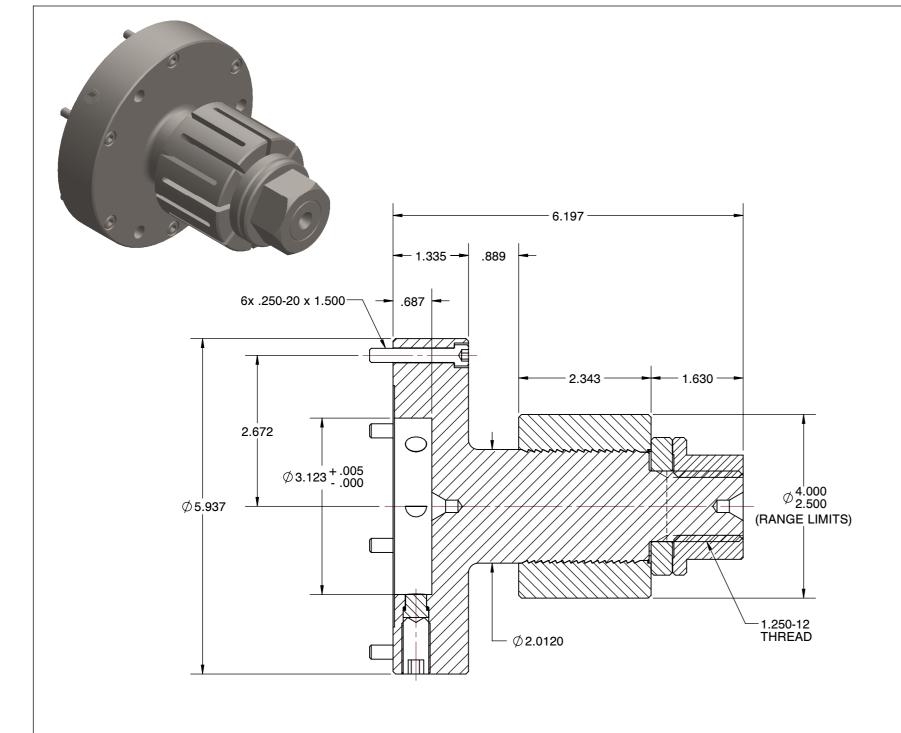

## MFN-25 MFN STYLE MANDREL CHUCKS SCALE NTS UNIT INCH SHEET 1 of 1

This file and any associated information and specifications are provided for reference and evaluation purposes only, and is subject to change without notice. SPEEDGRIP CHUCK CO. makes representations, warranties or guarantees as to the appropriateness, accuracy, completeness, or suitability for any purpose, of the file, information or specifications.