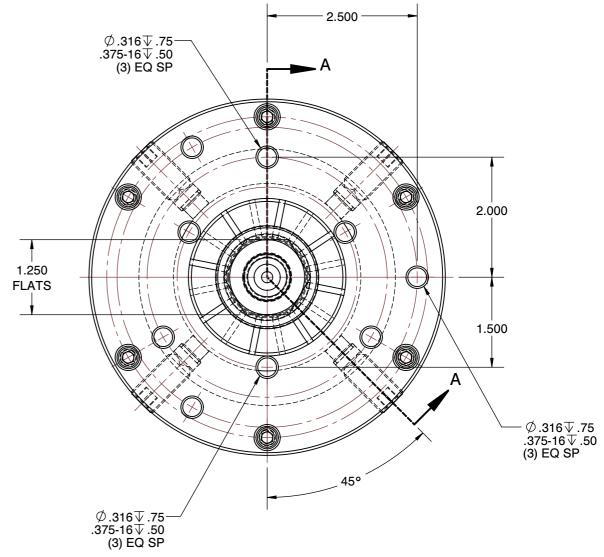

SPEEDGRIP®

SPEEDGRIP CHUCK CO. 2000 Industrial Parkway Elkhart IN, 46516, USA PH: 574-294-1506 MFN-17
MFN STYLE MANDREL CHUCKS
SCALE NTS

SCALE NTS
UNIT INCH
SHEET 1 of 1

This file and any associated information and specifications are provided for reference and evaluation purposes only, and is subject to change without notice. SPEEDGRIP CHUCK CO. makes representations, warranties or guarantees as to the appropriateness, accuracy, completeness, or suitability for any purpose, of the file, information or specifications.