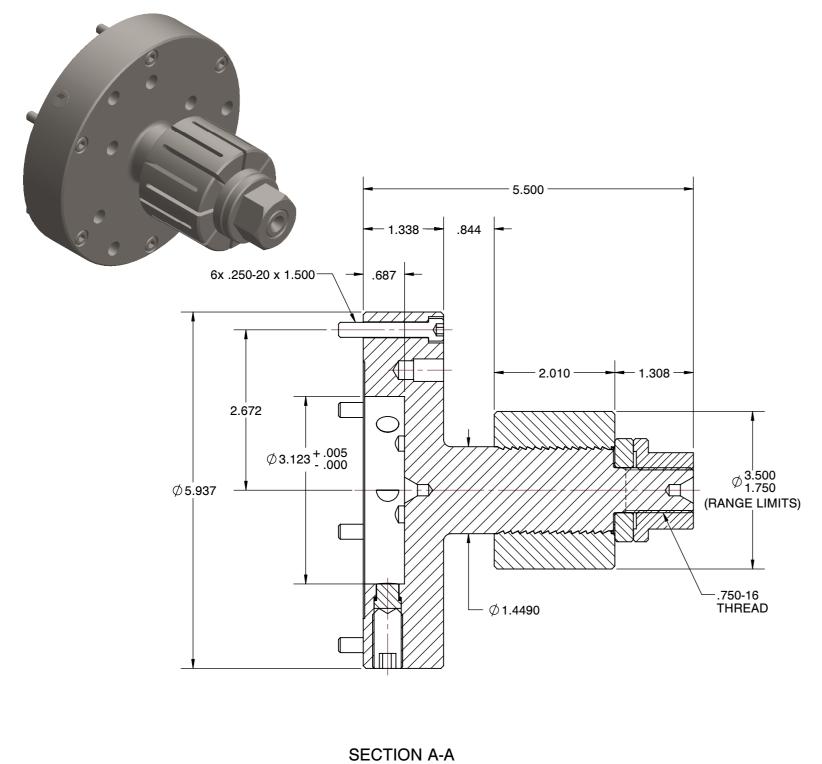

SPEEDGRIP®

SPEEDGRIP CHUCK CO. 2000 Industrial Parkway Elkhart IN, 46516, USA PH: 574-294-1506 MFN-17
MFN STYLE MANDREL CHUCKS
SCALE NTS

SCALE NTS
UNIT INCH
SHEET 1 of 1

This file and any associated information and specifications are provided for reference and evaluation purposes only, and is subject to change without notice. SPEEDGRIP CHUCK CO. makes representations, warranties or guarantees as to the appropriateness, accuracy, completeness, or suitability for any purpose, of the file, information or specifications.