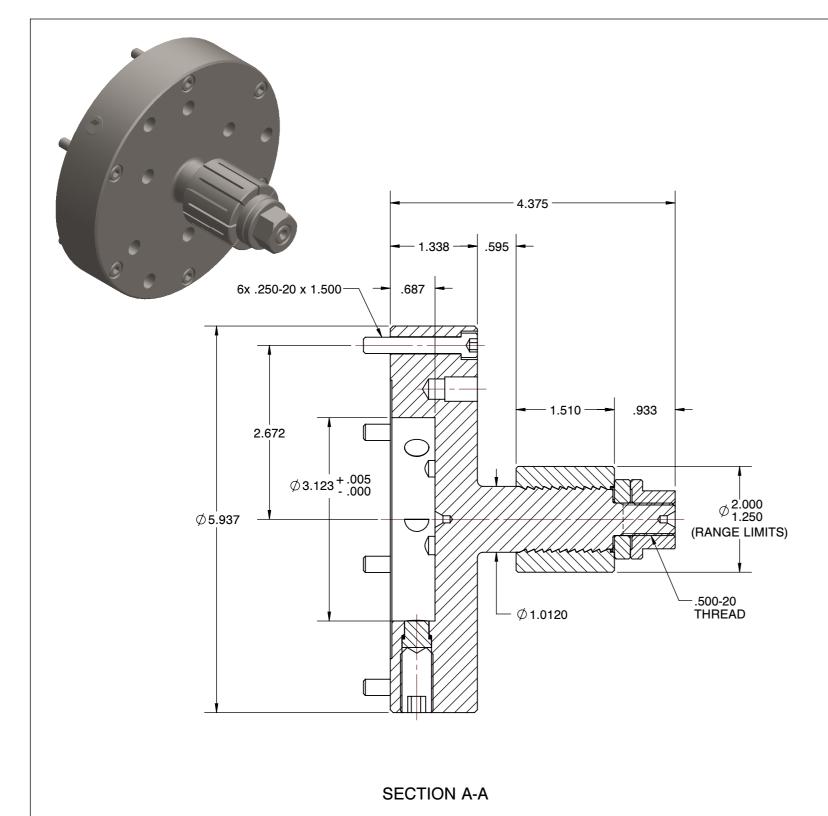

## MFN-12 MFN STYLE MANDREL CHUCKS SCALE NTS

SCALE NTS
UNIT INCH
SHEET 1 of 1

This file and any associated information and specifications are provided for reference and evaluation purposes only, and is subject to change without notice. SPEEDGRIP CHUCK CO. makes representations, warranties or guarantees as to the appropriateness, accuracy, completeness, or suitability for any purpose, of the file, information or specifications.