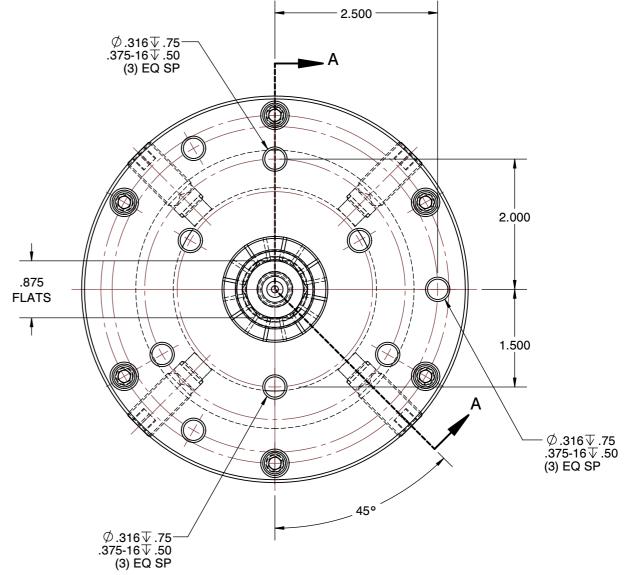

## MFN-12 MFN STYLE MANDREL CHUCKS SCALE NTS

SCALE NTS
UNIT INCH
SHEET 1 of 1

This file and any associated information and specifications are provided for reference and evaluation purposes only, and is subject to change without notice. SPEEDGRIP CHUCK CO. makes representations, warranties or guarantees as to the appropriateness, accuracy, completeness, or suitability for any purpose, of the file, information or specifications.