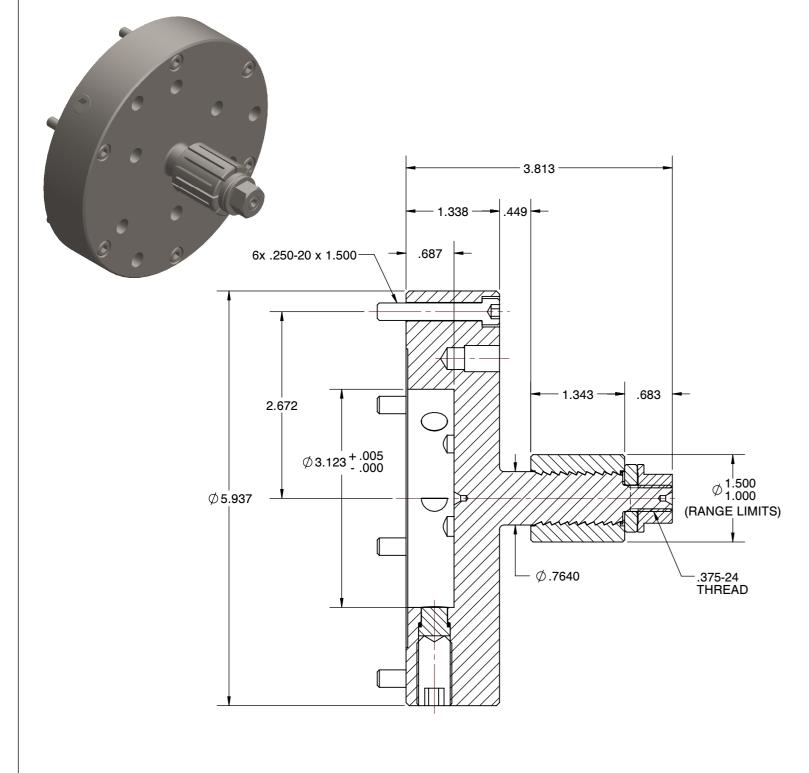

SECTION A-A

SPEEDGRIP CHUCK CO. 2000 Industrial Parkway Elkhart IN, 46516, USA PH: 574-294-1506

## MFN-10 MFN STYLE MANDREL CHUCKS SCALE NTS

SHEET 1 of 1

s are provided for reference and evaluation ce. SPEEDGRIP CHUCK CO. makes

UNIT

**NOTE:**1. SLEEVES MUST BE ORDERED SEPARATELY.

This file and any associated information and specifications are provided for reference and evaluation purposes only, and is subject to change without notice. SPEEDGRIP CHUCK CO. makes representations, warranties or guarantees as to the appropriateness, accuracy, completeness, or suitability for any purpose, of the file, information or specifications.

You are solely responsible for the use of the file, information or specifications.