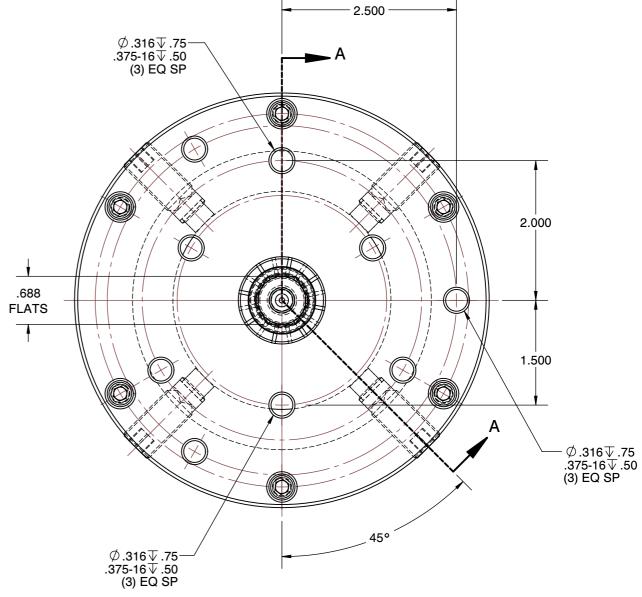

SECTION A-A

SPEEDGRIP CHUCK CO. 2000 Industrial Parkway Elkhart IN, 46516, USA PH: 574-294-1506

## MFN-10 MFN STYLE MANDREL CHUCKS SCALE NTS

SHEET 1 of 1

s are provided for reference and evaluation ce. SPEEDGRIP CHUCK CO. makes

UNIT

**NOTE:**1. SLEEVES MUST BE ORDERED SEPARATELY.

This file and any associated information and specifications are provided for reference and evaluation purposes only, and is subject to change without notice. SPEEDGRIP CHUCK CO. makes representations, warranties or guarantees as to the appropriateness, accuracy, completeness, or suitability for any purpose, of the file, information or specifications.

You are solely responsible for the use of the file, information or specifications.