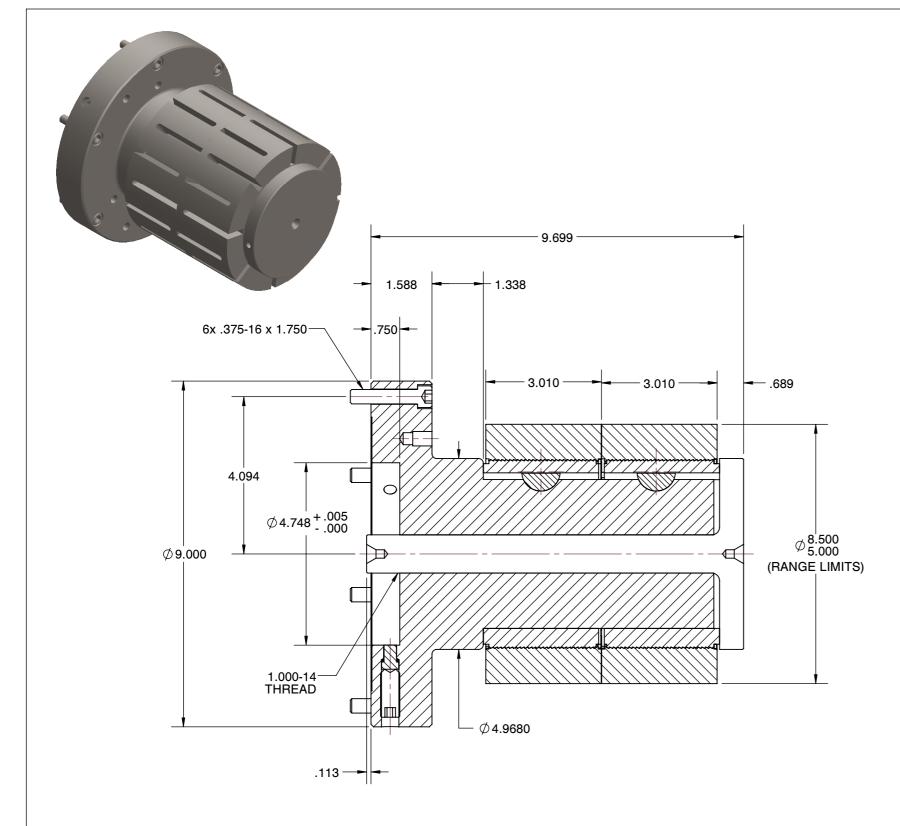

## **M2LD-50** M2LD STYLE MANDREL CHUCKS

| SCALE | NTS    |
|-------|--------|
| UNIT  | INCH   |
| SHEET | 1 of 1 |

This file and any associated information and specifications are provided for reference and evaluation purposes only, and is subject to change without notice. SPEEDGRIP CHUCK CO. makes representations, warranties or guarantees as to the appropriateness, accuracy, completeness, or suitability for any purpose, of the file, information or specifications. You are solely responsible for the use of the file, information or specifications.

1. MAXIMUM DRAWBAR FORCE: 13,000 LBS. (MANY APPLICATIONS REQUIRE LESS THAN THE FULL RECOMMENDED FORCE.)
2. SLEEVES MUST BE ORDERED SEPARATELY.