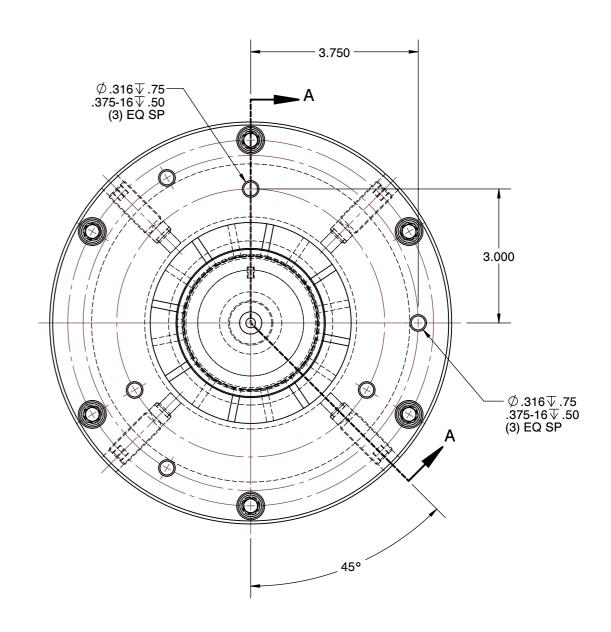

**SECTION A-A** 

## **M2LD-35** M2LD STYLE MANDREL CHUCKS

| SCALE | NTS    |
|-------|--------|
| UNIT  | INCH   |
| SHEET | 1 of 1 |

This file and any associated information and specifications are provided for reference and evaluation purposes only, and is subject to change without notice. SPEEDGRIP CHUCK CO. makes representations, warranties or guarantees as to the appropriateness, accuracy, completeness, or suitability for any purpose, of the file, information or specifications. You are solely responsible for the use of the file, information or specifications.