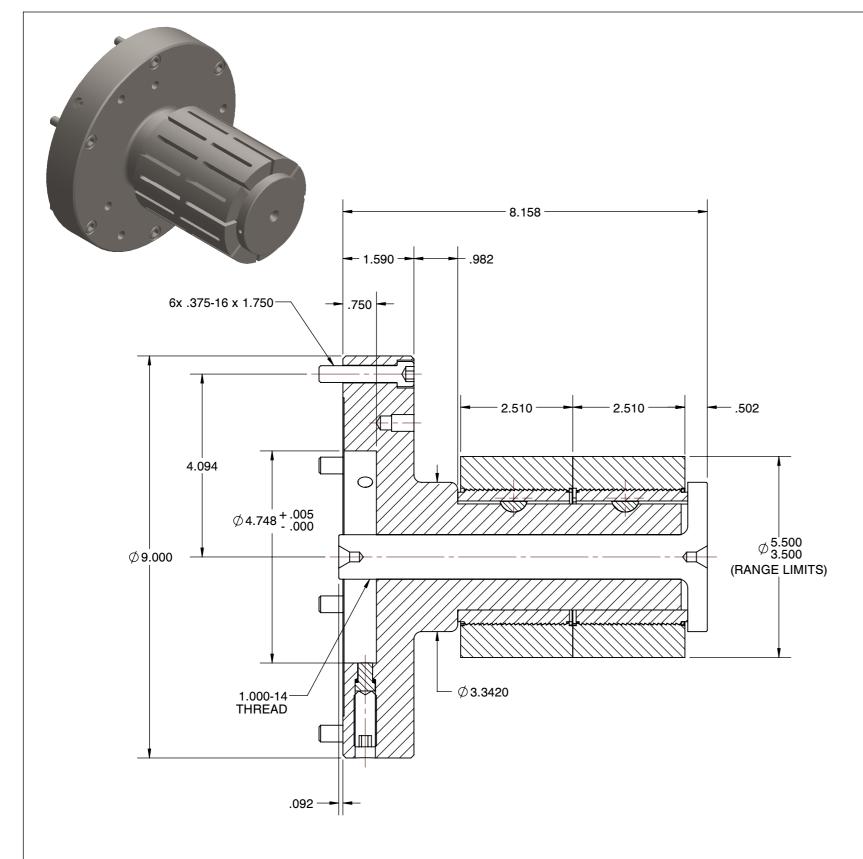

**SECTION A-A** 

## **M2LD-35** M2LD STYLE MANDREL CHUCKS

| SCALE | NTS    |
|-------|--------|
| UNIT  | INCH   |
| SHEET | 1 of 1 |

This file and any associated information and specifications are provided for reference and evaluation purposes only, and is subject to change without notice. SPEEDGRIP CHUCK CO. makes representations, warranties or guarantees as to the appropriateness, accuracy, completeness, or suitability for any purpose, of the file, information or specifications. You are solely responsible for the use of the file, information or specifications.

1. MAXIMUM DRAWBAR FORCE: 13,000 LBS. (MANY APPLICATIONS REQUIRE LESS THAN THE FULL RECOMMENDED FORCE.)
2. SLEEVES MUST BE ORDERED SEPARATELY.