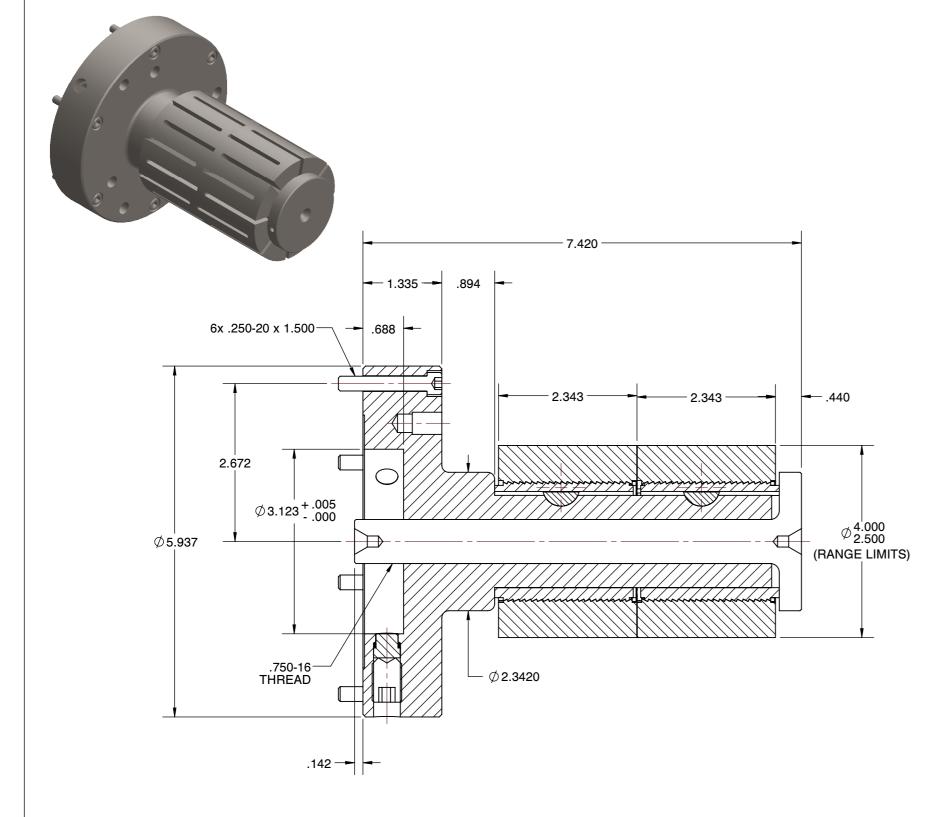

2.500 Ø.316 ₹.75− .375-16 ₹.50 (3) EQ SP 2.000 - ∅.316 √.75 .375-16 √.50 (3) EQ SP

**SECTION A-A** 

## **M2LD-25** M2LD STYLE MANDREL CHUCKS

| NTS    |
|--------|
| INCH   |
| 1 of 1 |
|        |

This file and any associated information and specifications are provided for reference and evaluation purposes only, and is subject to change without notice. SPEEDGRIP CHUCK CO. makes representations, warranties or guarantees as to the appropriateness, accuracy, completeness, or suitability for any purpose, of the file, information or specifications. You are solely responsible for the use of the file, information or specifications.

1. MAXIMUM DRAWBAR FORCE: 11,200 LBS. (MANY APPLICATIONS REQUIRE LESS THAN THE FULL RECOMMENDED FORCE.)
2. SLEEVES MUST BE ORDERED SEPARATELY.