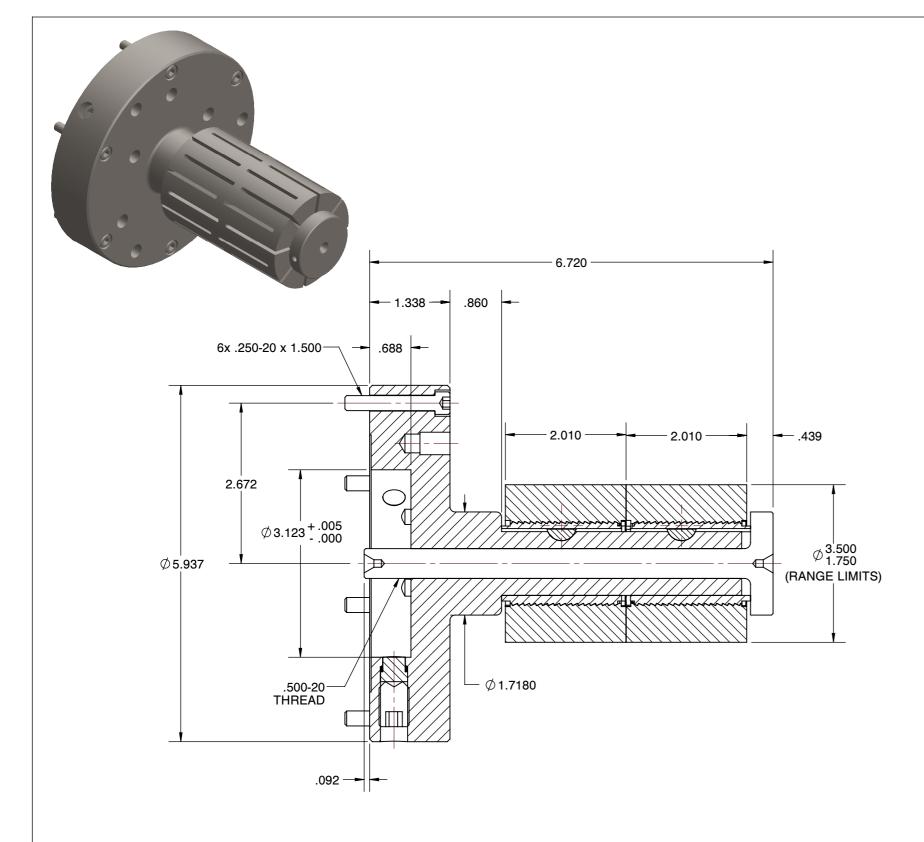

**SECTION A-A** 

1. MAXIMUM DRAWBAR FORCE: 4,800 LBS. (MANY APPLICATIONS REQUIRE LESS THAN THE FULL RECOMMENDED FORCE.)
2. SLEEVES MUST BE ORDERED SEPARATELY.