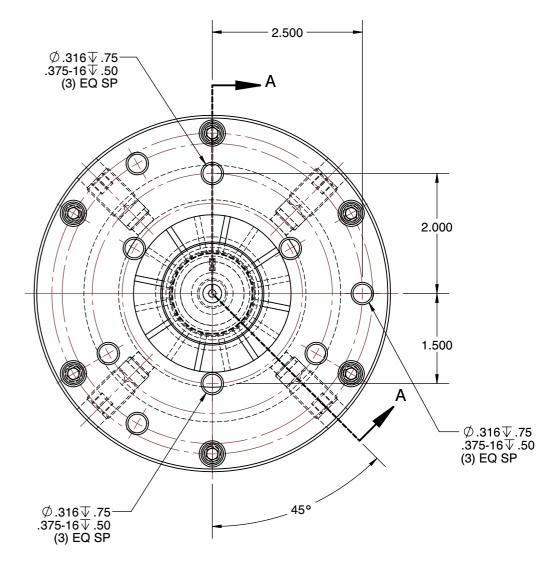

**SECTION A-A** 



## SPEEDGRIP CHUCK CO. 2000 Industrial Parkway Elkhart IN, 46516, USA PH: 574-294-1506

## M2LD-17 M2LD STYLE MANDREL CHUCKS

| NTS    |
|--------|
| INCH   |
| 1 of 1 |
|        |

This file and any associated information and specifications are provided for reference and evaluation purposes only, and is subject to change without notice. SPEEDGRIP CHUCK CO. makes representations, warranties or guarantees as to the appropriateness, accuracy, completeness, or suitability for any purpose, of the file, information or specifications. You are solely responsible for the use of the file, information or specifications.

1. MAXIMUM DRAWBAR FORCE: 4,800 LBS. (MANY APPLICATIONS REQUIRE LESS THAN THE FULL RECOMMENDED FORCE.)
2. SLEEVES MUST BE ORDERED SEPARATELY.