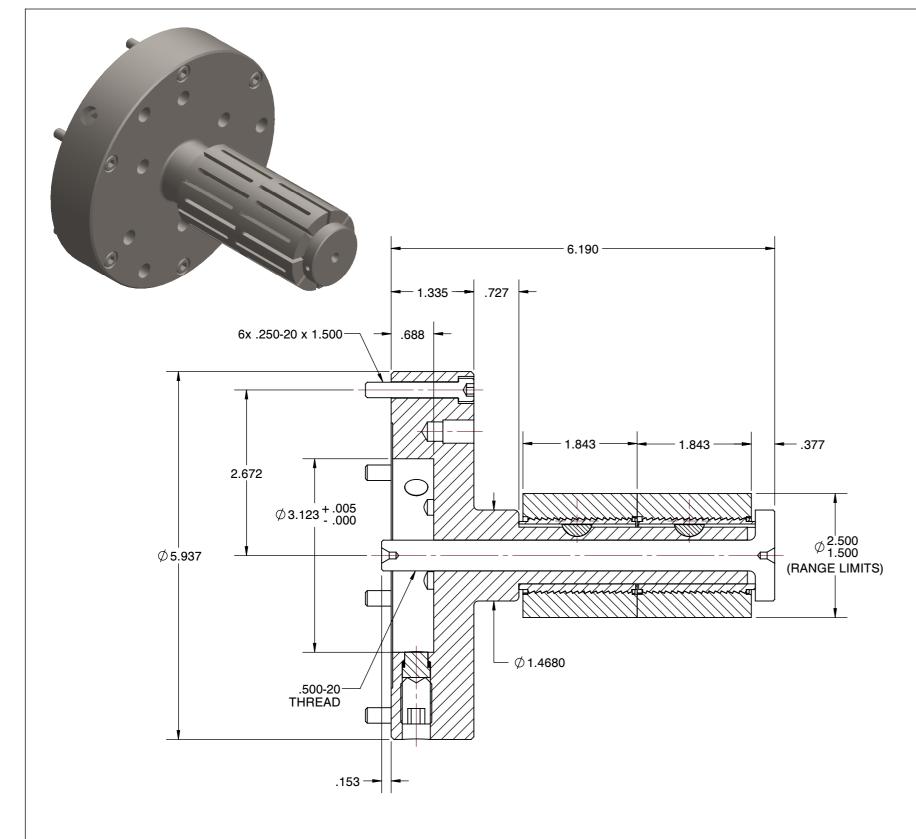

## **M2LD-15** M2LD STYLE MANDREL CHUCKS

| SCALE | NTS    |
|-------|--------|
| UNIT  | INCH   |
| SHEET | 1 of 1 |

## 1. MAXIMUM DRAWBAR FORCE: 4,800 LBS. (MANY APPLICATIONS REQUIRE LESS THAN THE FULL RECOMMENDED FORCE.) 2. SLEEVES MUST BE ORDERED SEPARATELY.

This file and any associated information and specifications are provided for reference and evaluation purposes only, and is subject to change without notice. SPEEDGRIP CHUCK CO. makes representations, warranties or guarantees as to the appropriationess, accuracy, completeness, or suitability for any purpose, of the file, information or specifications. You are solely responsible for the use of the file, information or specifications.