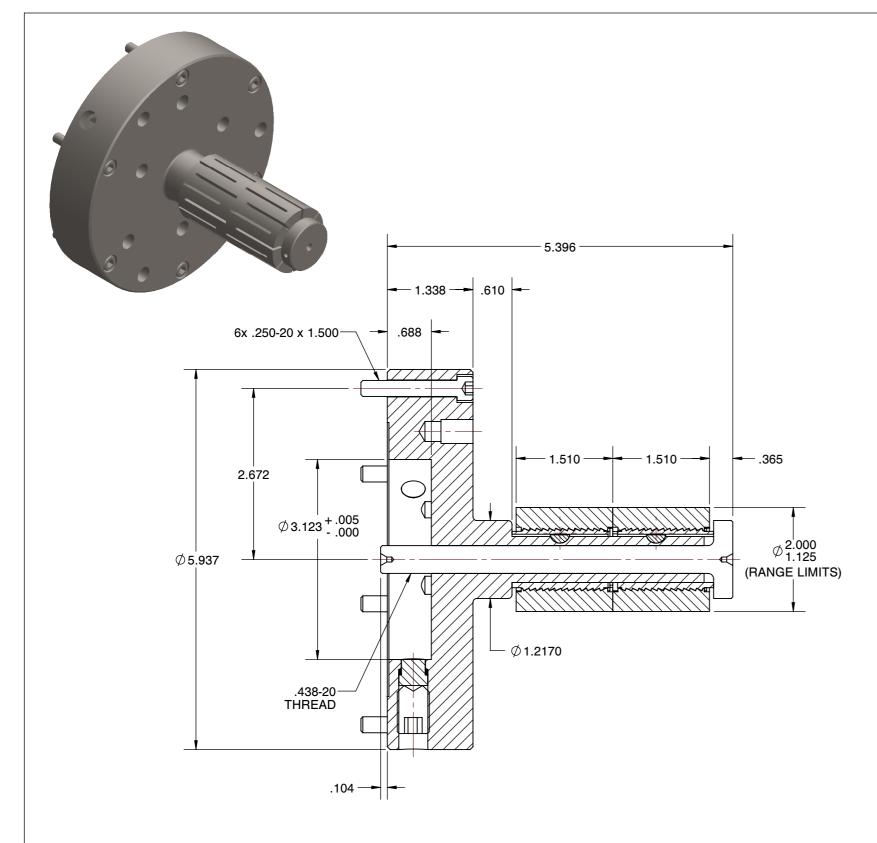

SECTION A-A

## **M2LD-12** M2LD STYLE MANDREL CHUCKS

| SCALE | NTS    |
|-------|--------|
| UNIT  | INCH   |
| SHEET | 1 of 1 |

1. MAXIMUM DRAWBAR FORCE: 3,600 LBS. (MANY APPLICATIONS REQUIRE LESS THAN THE FULL RECOMMENDED FORCE.)
2. SLEEVES MUST BE ORDERED SEPARATELY.