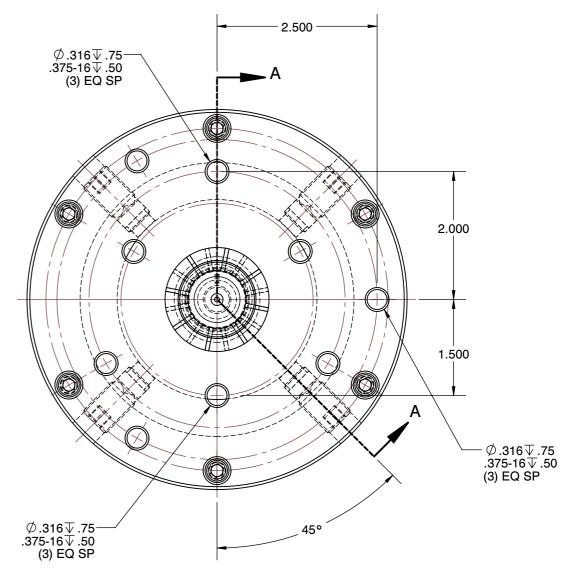

SECTION A-A

## **M2LD-12** M2LD STYLE MANDREL CHUCKS

| SCALE | NTS    |
|-------|--------|
| UNIT  | INCH   |
| SHEET | 1 of 1 |

1. MAXIMUM DRAWBAR FORCE: 3,600 LBS. (MANY APPLICATIONS REQUIRE LESS THAN THE FULL RECOMMENDED FORCE.)
2. SLEEVES MUST BE ORDERED SEPARATELY.