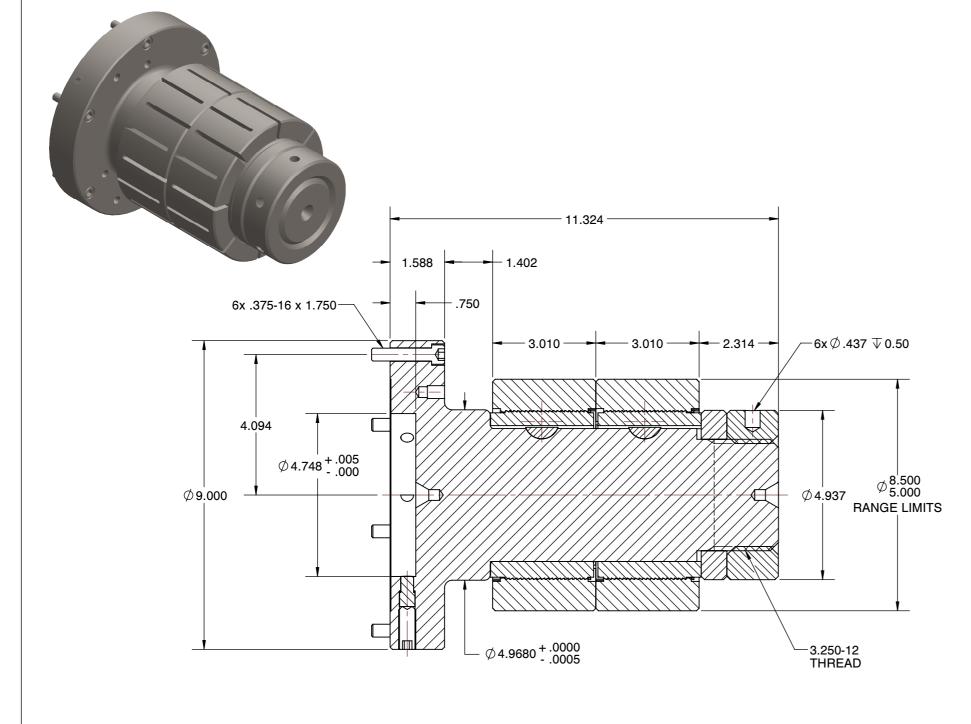

**SECTION A-A** 

SPEEDGRIP CHUCK CO. 2000 Industrial Parkway Elkhart IN, 46516, USA PH: 574-294-1506

## M2FLN-50 M2FLN STYLE MANDREL CHUCKS

| SCALE | NTS    |
|-------|--------|
| UNIT  | INCH   |
| SHEET | 1 of 1 |

This file and any associated information and specifications are provided for reference and evaluation purposes only, and is subject to change without notice. SPEEDGRIP CHUCK CO. makes representations, warranties or guarantees as to the appropriateness, accuracy, completeness, or suitability for any purpose, of the file, information or specifications.