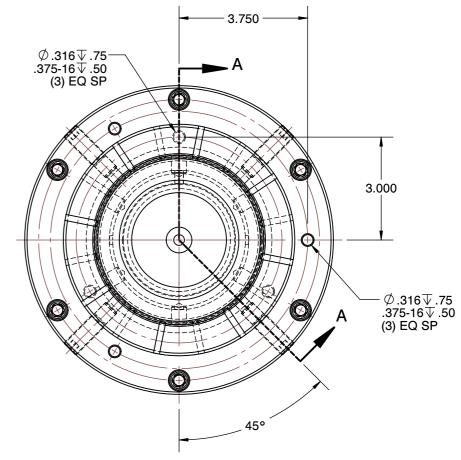

**SECTION A-A** 

SPEEDGRIP CHUCK CO. 2000 Industrial Parkway Elkhart IN, 46516, USA PH: 574-294-1506

## M2FLN-50 M2FLN STYLE MANDREL CHUCKS

| SCALE | NTS    |
|-------|--------|
| UNIT  | INCH   |
| SHEET | 1 of 1 |

This file and any associated information and specifications are provided for reference and evaluation purposes only, and is subject to change without notice. SPEEDGRIP CHUCK CO. makes representations, warranties or guarantees as to the appropriateness, accuracy, completeness, or suitability for any purpose, of the file, information or specifications.