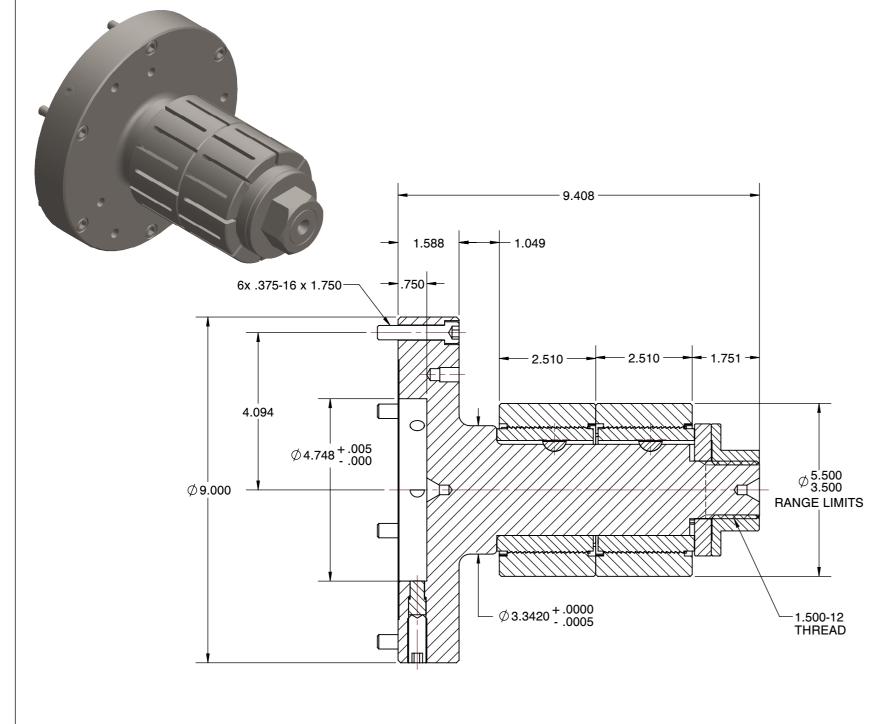

Ø.316 ▼.75 .375-16 ♥.50 (3) EQ SP Ø.316 ▼.75 .375-16 ▼.50 (3) EQ SP

**SECTION A-A** 

SPEEDGRIP CHUCK CO. 2000 Industrial Parkway Elkhart IN, 46516, USA PH: 574-294-1506

## M2FLN-35 M2FLN STYLE MANDREL CHUCKS SCALE NTS

UNIT INCH
SHEET 1 of 1

**NOTE:**1. SLEEVES MUST BE ORDERED SEPARATELY.

This file and any associated information and specifications are provided for reference and evaluation purposes only, and is subject to change without notice. SPEEDGRIP CHUCK CO. makes representations, warranties or guarantees as to the appropriateness, accuracy, completeness, or suitability for any purpose, of the file, information or specifications.