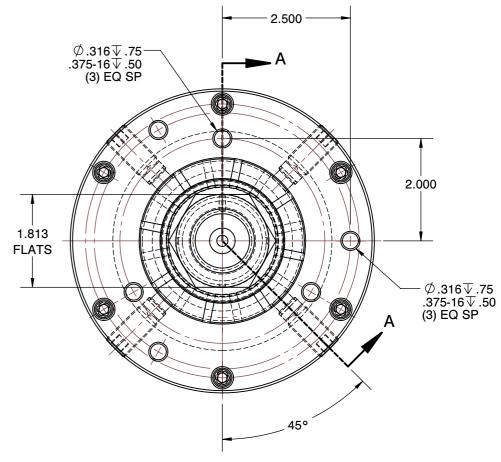

**SECTION A-A** 

SPEEDGRIP CHUCK CO. 2000 Industrial Parkway Elkhart IN, 46516, USA PH: 574-294-1506 M2FLN-25
M2FLN STYLE MANDREL CHUCKS

| SCALE | NTS    |
|-------|--------|
| UNIT  | INCH   |
| SHEET | 1 of 1 |