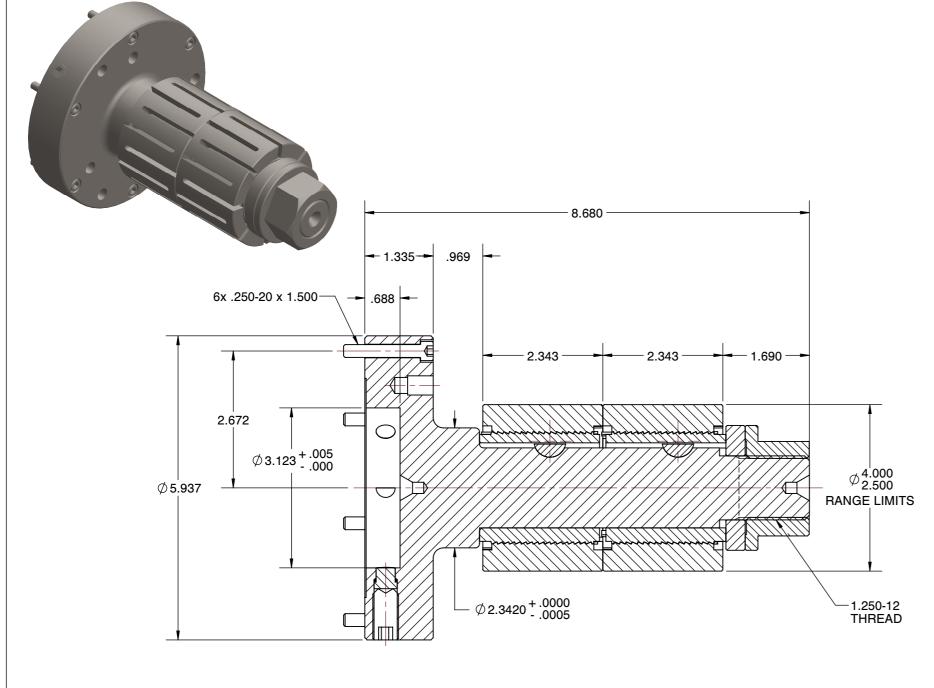

**SECTION A-A** 

SPEEDGRIP CHUCK CO. 2000 Industrial Parkway Elkhart IN, 46516, USA PH: 574-294-1506 M2FLN-25
M2FLN STYLE MANDREL CHUCKS

| SCALE | NTS    |
|-------|--------|
| UNIT  | INCH   |
| SHEET | 1 of 1 |