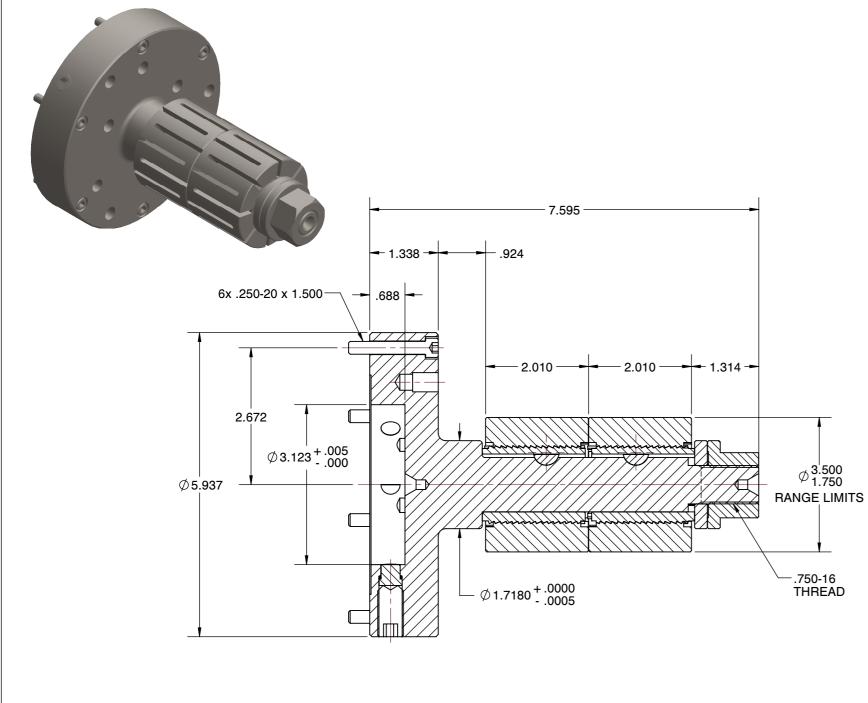

**SECTION A-A** 

SPEEDGRIP CHUCK CO. 2000 Industrial Parkway Elkhart IN, 46516, USA PH: 574-294-1506

## M2FLN-17 M2FLN STYLE MANDREL CHUCKS

| SCALE | NTS    |
|-------|--------|
| UNIT  | INCH   |
| SHEET | 1 of 1 |

This file and any associated information and specifications are provided for reference and evaluation purposes only, and is subject to change without notice. SPEEDGRIP CHUCK CO. makes representations, warranties or guarantees as to the appropriateness, accuracy, completeness, or suitability for any purpose, of the file, information or specifications.