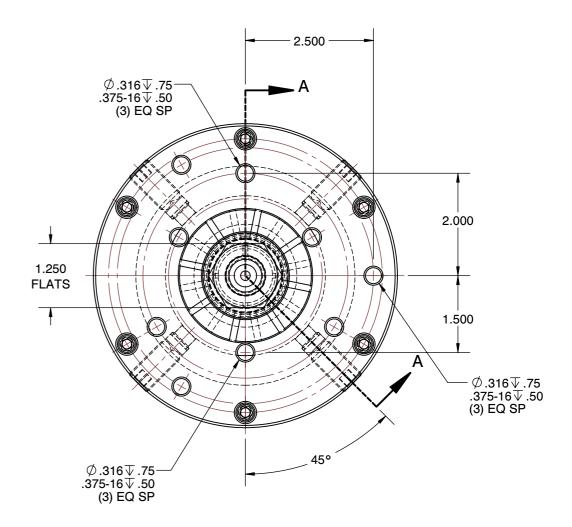

**SECTION A-A** 

SPEEDGRIP CHUCK CO. 2000 Industrial Parkway Elkhart IN, 46516, USA PH: 574-294-1506

## M2FLN-17 M2FLN STYLE MANDREL CHUCKS

| SCALE | NTS    |
|-------|--------|
| UNIT  | INCH   |
| SHEET | 1 of 1 |

This file and any associated information and specifications are provided for reference and evaluation purposes only, and is subject to change without notice. SPEEDGRIP CHUCK CO. makes representations, warranties or guarantees as to the appropriateness, accuracy, completeness, or suitability for any purpose, of the file, information or specifications.