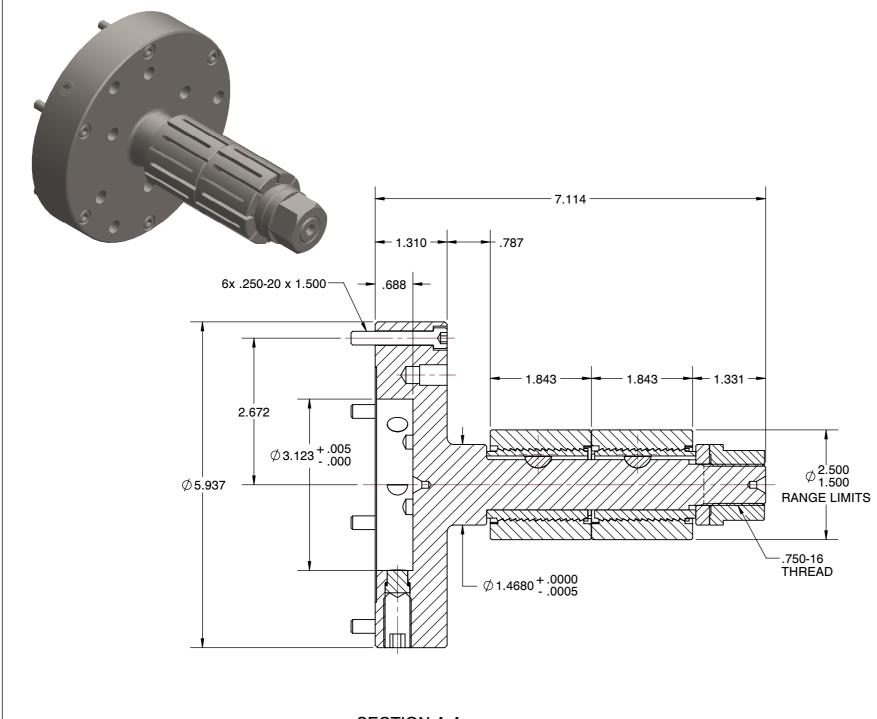

**SECTION A-A** 

SPEEDGRIP CHUCK CO. 2000 Industrial Parkway Elkhart IN, 46516, USA PH: 574-294-1506

## M2FLN-15 M2FLN STYLE MANDREL CHUCKS

| SCALE | NTS    |
|-------|--------|
| UNIT  | INCH   |
| SHEET | 1 of 1 |

This file and any associated information and specifications are provided for reference and evaluation purposes only, and is subject to change without notice. SPEEDGRIP CHUCK CO. makes representations, warranties or guarantees as to the appropriateness, accuracy, completeness, or suitability for any purpose, of the file, information or specifications.