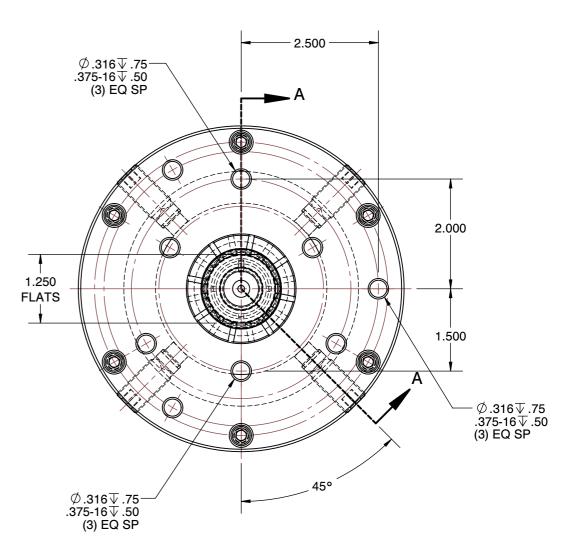

**SECTION A-A** 

SPEEDGRIP CHUCK CO. 2000 Industrial Parkway Elkhart IN, 46516, USA PH: 574-294-1506

## M2FLN-15 M2FLN STYLE MANDREL CHUCKS

| SCALE | NTS    |
|-------|--------|
| UNIT  | INCH   |
| SHEET | 1 of 1 |

This file and any associated information and specifications are provided for reference and evaluation purposes only, and is subject to change without notice. SPEEDGRIP CHUCK CO. makes representations, warranties or guarantees as to the appropriateness, accuracy, completeness, or suitability for any purpose, of the file, information or specifications.