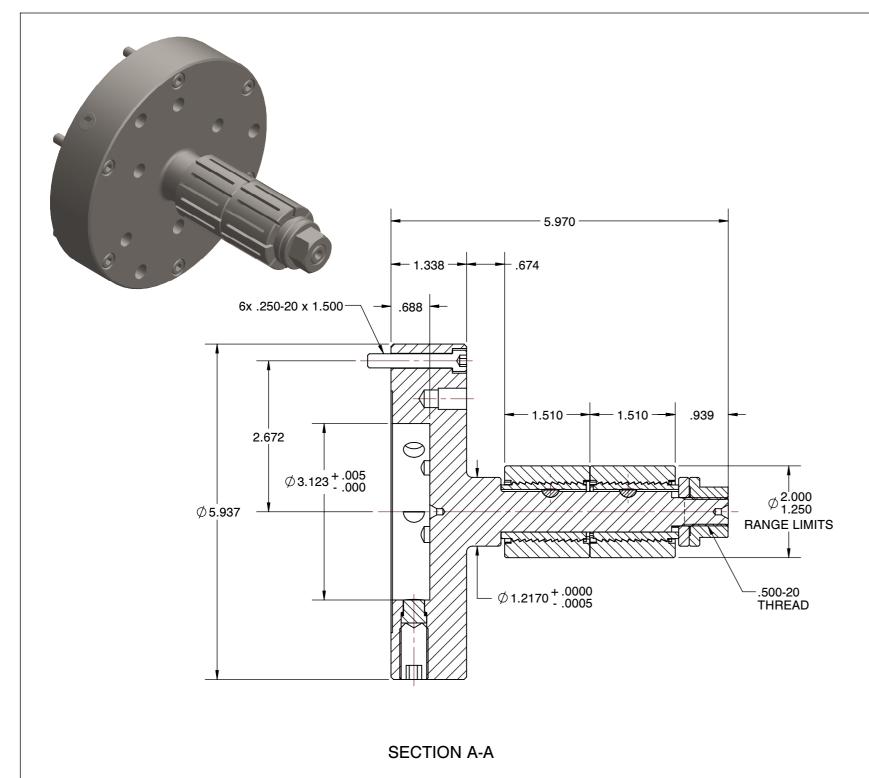

## M2FLN-12 M2FLN STYLE MANDREL CHUCKS SCALE NTS UNIT INCH

1 of 1

SHEET

This file and any associated information and specifications are provided for reference and evaluation purposes only, and is subject to change without notice. SPEEDGRIP CHUCK CO. makes representations, warranties or guarantees as to the appropriateness, accuracy, completeness, or suitability for any purpose, of the file, information or specifications.