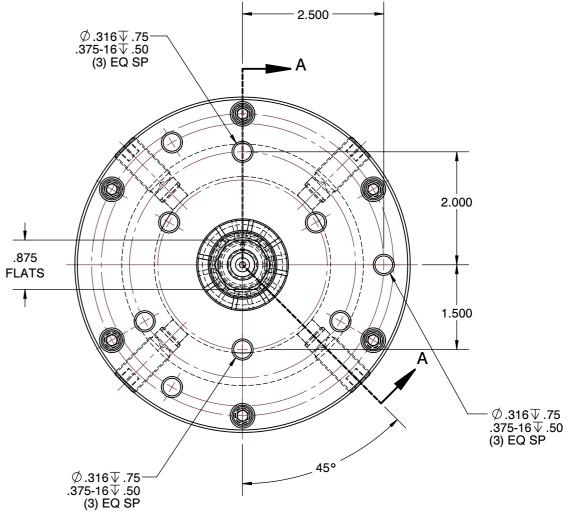

## M2FLN-12 M2FLN STYLE MANDREL CHUCKS SCALE NTS UNIT INCH

1 of 1

SHEET

This file and any associated information and specifications are provided for reference and evaluation purposes only, and is subject to change without notice. SPEEDGRIP CHUCK CO. makes representations, warranties or guarantees as to the appropriateness, accuracy, completeness, or suitability for any purpose, of the file, information or specifications.