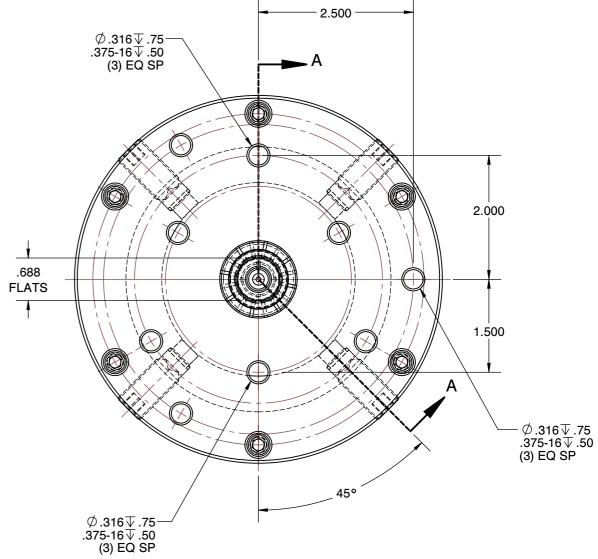

**SECTION A-A** 

SPEEDGRIP CHUCK CO. 2000 Industrial Parkway Elkhart IN, 46516, USA PH: 574-294-1506

## M2FLN-10 M2FLN STYLE MANDREL CHUCKS

| SCALE | NTS    |
|-------|--------|
| UNIT  | INCH   |
| SHEET | 1 of 1 |

This file and any associated information and specifications are provided for reference and evaluation purposes only, and is subject to change without notice. SPEEDGRIP CHUCK CO. makes representations, warranties or guarantees as to the appropriateness, accuracy, completeness, or suitability for any purpose, of the file, information or specifications.