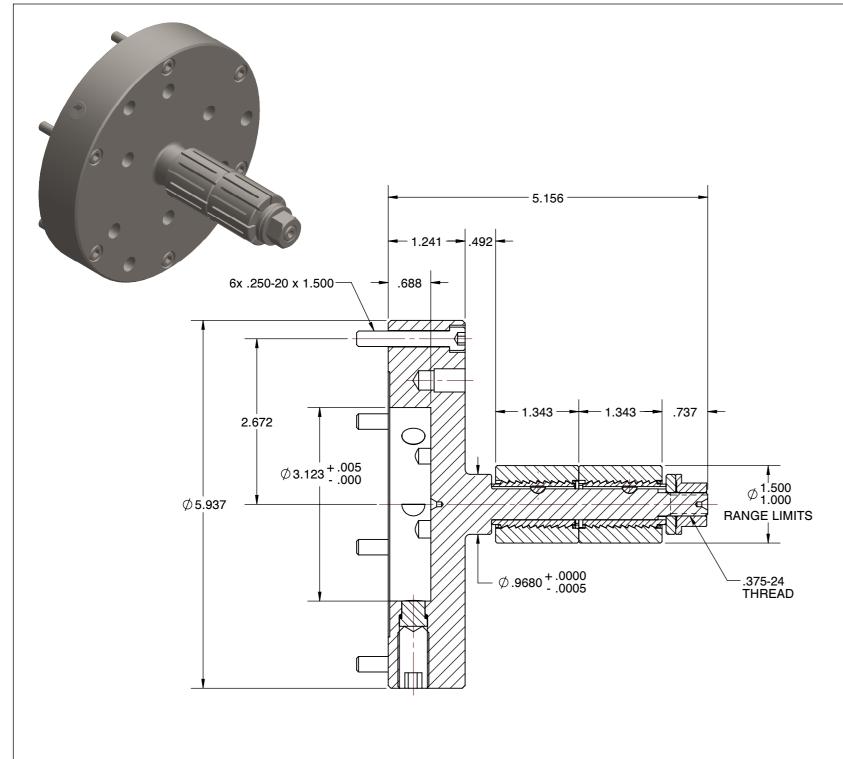

**SECTION A-A** 

SPEEDGRIP CHUCK CO. 2000 Industrial Parkway Elkhart IN, 46516, USA PH: 574-294-1506

## M2FLN-10 M2FLN STYLE MANDREL CHUCKS

| SCALE | NTS    |
|-------|--------|
| UNIT  | INCH   |
| SHEET | 1 of 1 |

This file and any associated information and specifications are provided for reference and evaluation purposes only, and is subject to change without notice. SPEEDGRIP CHUCK CO. makes representations, warranties or guarantees as to the appropriateness, accuracy, completeness, or suitability for any purpose, of the file, information or specifications.