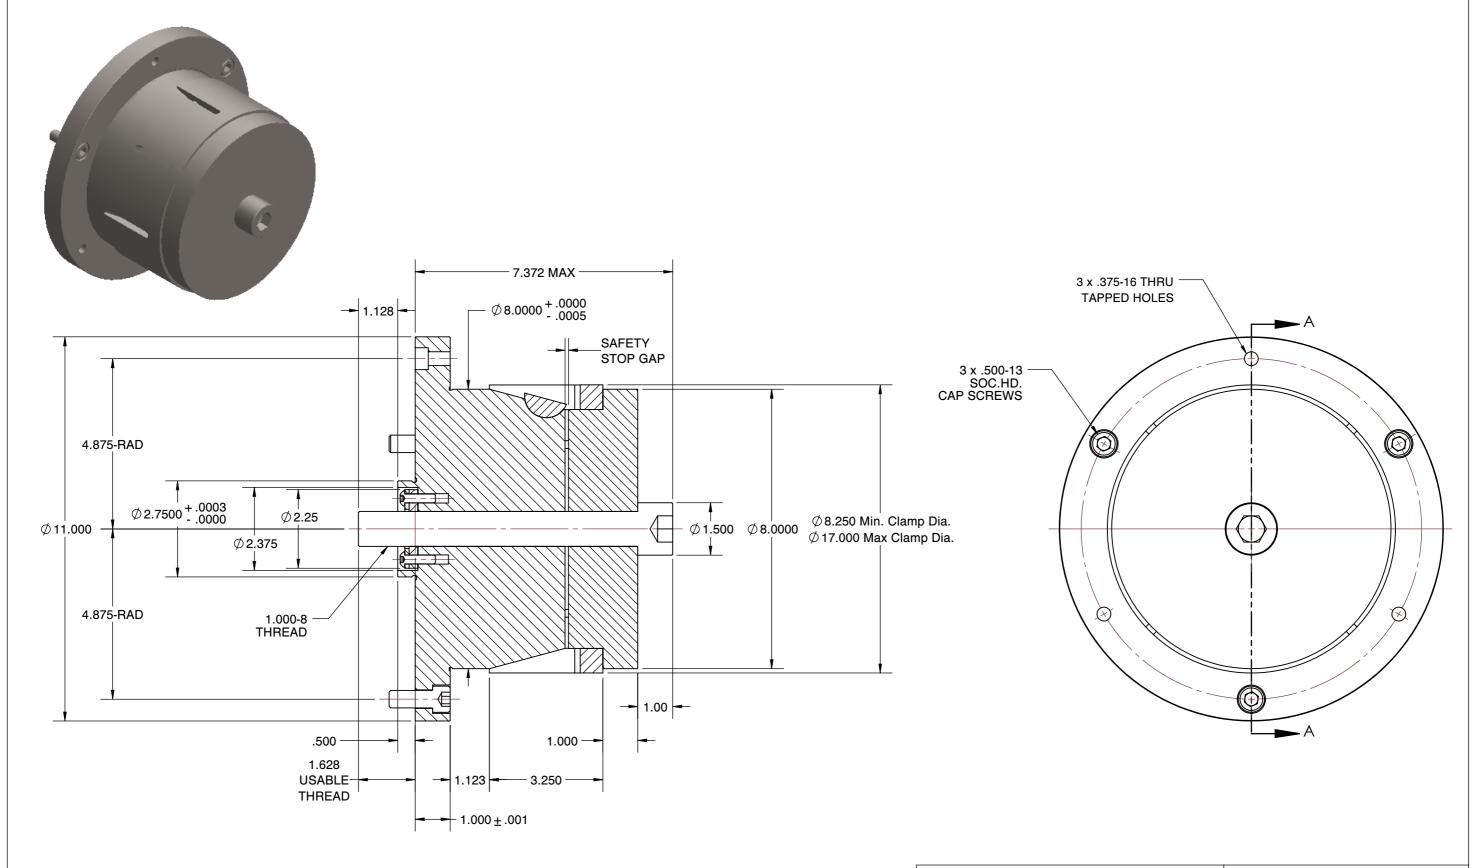

## NOTES:

- 1. ALTERATIONS TO STANDARD DIMENSIONS ARE AVAILABLE AND ARE QUOTED AS SPECIAL.
- 2. REPEATABILITY GUARANTEED WITHIN .0005" MAX.
- 3. THE COLLET WOULD BE SOLD INDEPENDENTLY.

## JF-8-DB STANDARD SINGLE TAPER CHUCK SCALE NTS

| SCALE | NTS    |
|-------|--------|
| UNIT  | INCH   |
| SHEET | 1 of 1 |

This file and any associated information and specifications are provided for reference and evaluation purposes only, and is subject to change without notice. SPEEDGRIP CHUCK CO. makes representations, warranties or guarantees as to the appropriateness, accuracy, completeness, or suitability for any purpose, of the file, information or specifications.