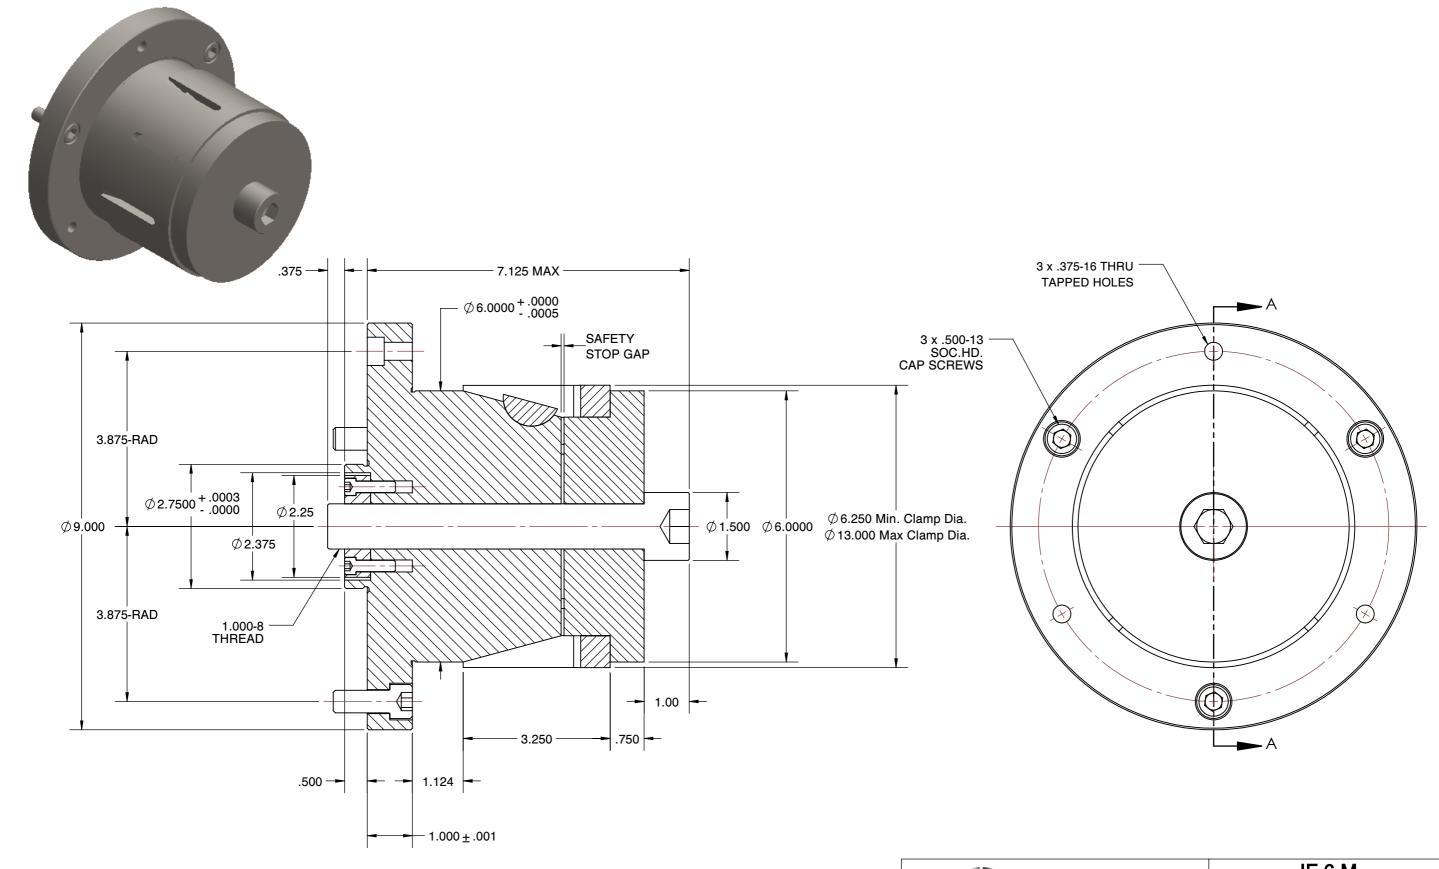

## NOTES:

- 1. ALTERATIONS TO STANDARD DIMENSIONS ARE AVAILABLE AND ARE QUOTED AS SPECIAL.
- 2. REPEATABILITY GUARANTEED WITHIN .0005" MAX.
- 3. THE COLLET WOULD BE SOLD INDEPENDENTLY.

## SPEEDGRIP CHUCK CO. 2000 Industrial Parkway Elkhart IN, 46516, USA PH: 574-294-1506

|    | JF-6           | JF-6-M |  |
|----|----------------|--------|--|
| 0. | STANDARD SINGL | •      |  |
| ′  | SCALE          | NTS    |  |
|    | UNIT           | INCH   |  |
|    | SHEET          | 1 of 1 |  |