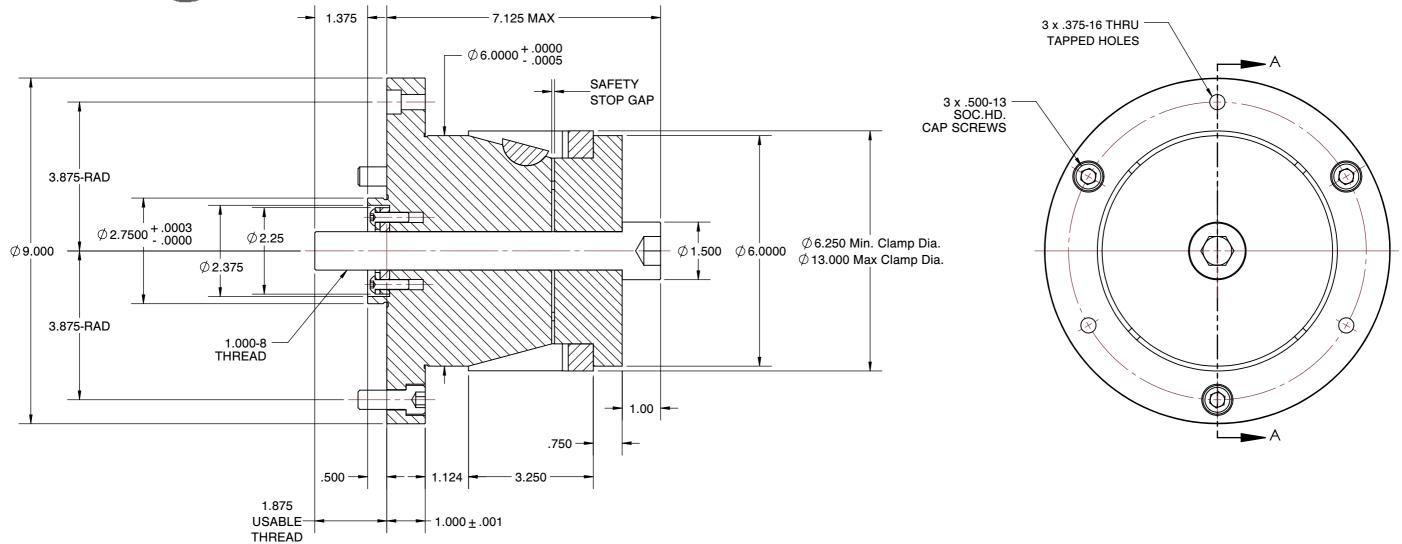

## NOTES:

- 1. ALTERATIONS TO STANDARD DIMENSIONS ARE AVAILABLE AND ARE QUOTED AS SPECIAL.
- 2. REPEATABILITY GUARANTEED WITHIN .0005" MAX.
- 3. THE COLLET WOULD BE SOLD INDEPENDENTLY.

## JF-6-DB STANDARD SINGLE TAPER CHUCK SCALE NTS UNIT

SHEET 1 of 1

This file and any associated information and specifications are provided for reference and evaluation purposes only, and is subject to change without notice. SPEEDGRIP CHUCK CO. makes representations, warranties or guarantees as to the appropriateness, accuracy, completeness, or suitability for any purpose, of the file, information or specifications.