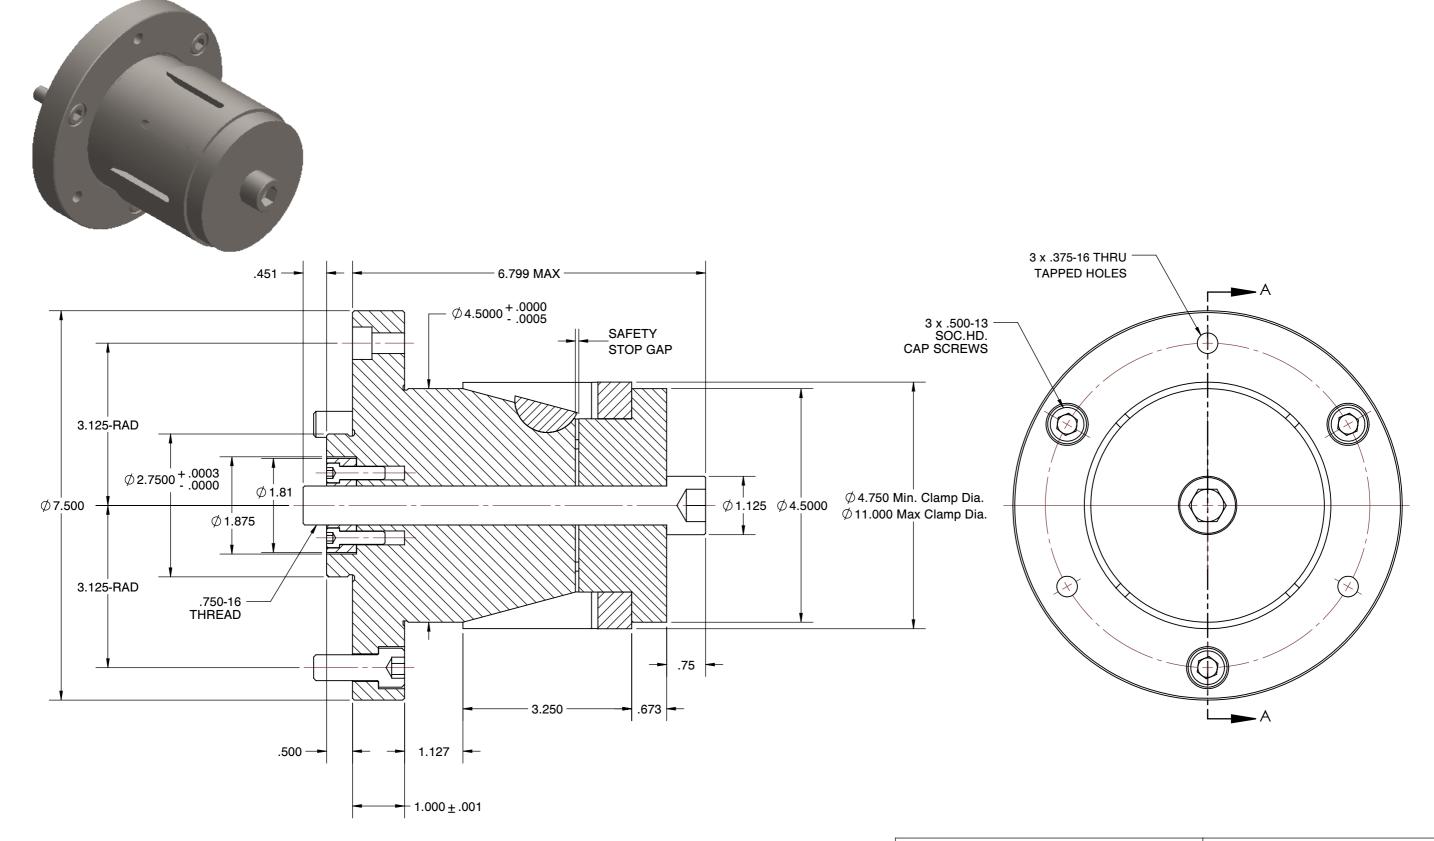

## NOTES:

- 1. ALTERATIONS TO STANDARD DIMENSIONS ARE AVAILABLE AND ARE QUOTED AS SPECIAL.
- 2. REPEATABILITY GUARANTEED WITHIN .0005" MAX.
- 3. THE COLLET WOULD BE SOLD INDEPENDENTLY.

## STANDARD SINGLE TAPER CHUCK SCALE UNIT SHEET 1 of 1

This file and any associated information and specifications are provided for reference and evaluation purposes only, and is subject to change without notice. SPEEDGRIP CHUCK CO. makes representations, warranties or guarantees as to the appropriateness, accuracy, completeness, or suitability for any purpose, of the file, information or specifications.