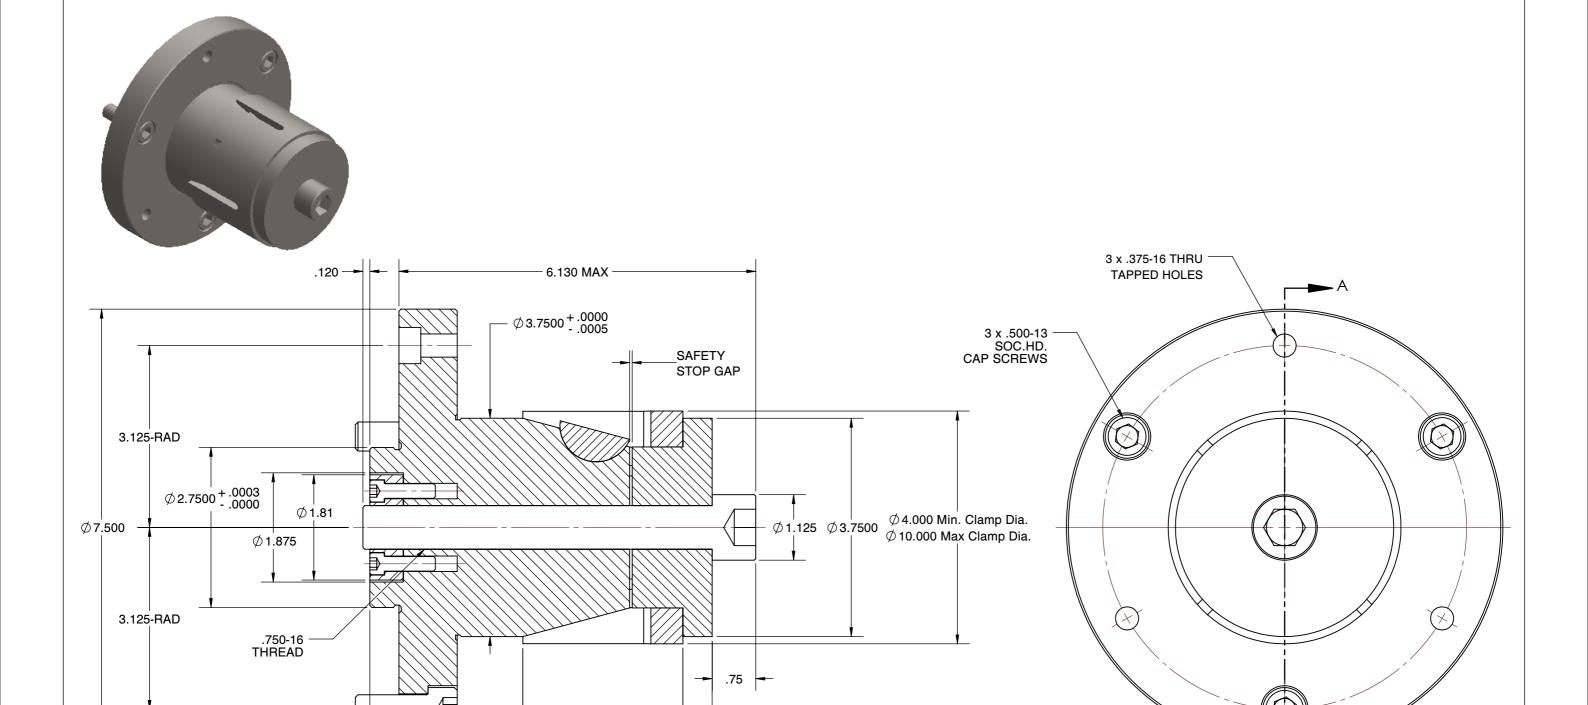

2.750

<del>--</del> 1.129 <del>--</del>

1.000 ± .001

## NOTES:

1. ALTERATIONS TO STANDARD DIMENSIONS ARE AVAILABLE AND ARE QUOTED AS SPECIAL.

.500 +

- 2. REPEATABILITY GUARANTEED WITHIN .0005" MAX.
- 3. THE COLLET WOULD BE SOLD INDEPENDENTLY.