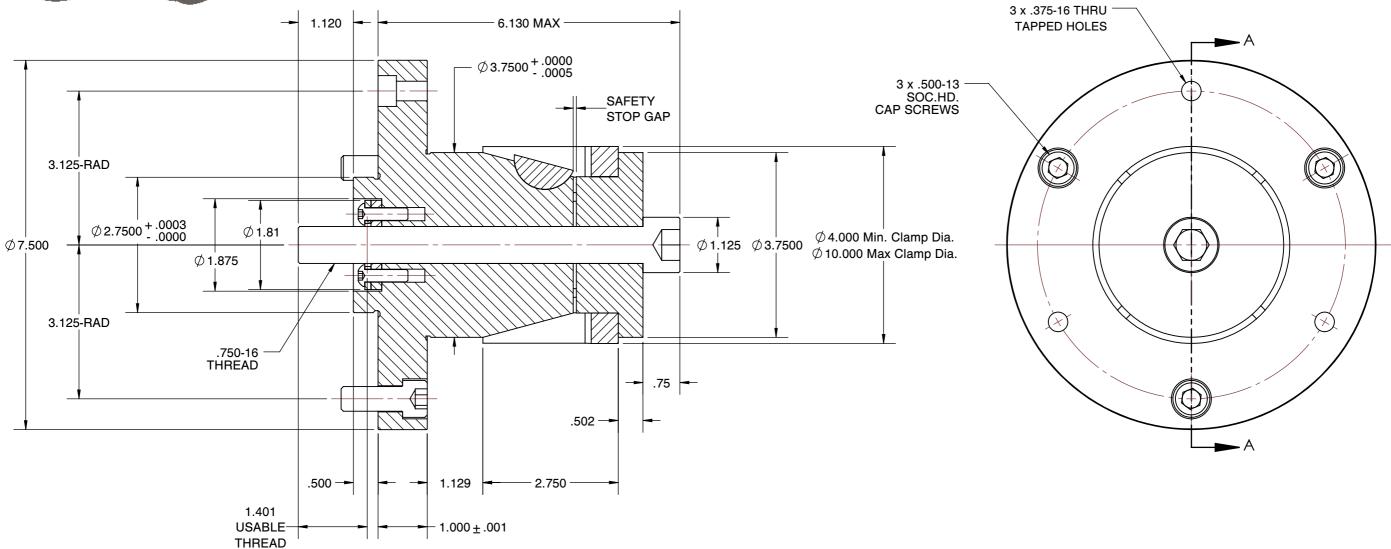

## NOTES:

- 1. ALTERATIONS TO STANDARD DIMENSIONS ARE AVAILABLE AND ARE QUOTED AS SPECIAL.
- 2. REPEATABILITY GUARANTEED WITHIN .0005" MAX.
- 3. THE COLLET WOULD BE SOLD INDEPENDENTLY.

## SPEEDGRIP CHUCK CO. 2000 Industrial Parkway Elkhart IN, 46516, USA PH: 574-294-1506

| JF-4.5-DB                   |      |
|-----------------------------|------|
| STANDARD SINGLE TAPER CHUCK |      |
| SCALE                       | NTS  |
| LINIT                       | INCH |