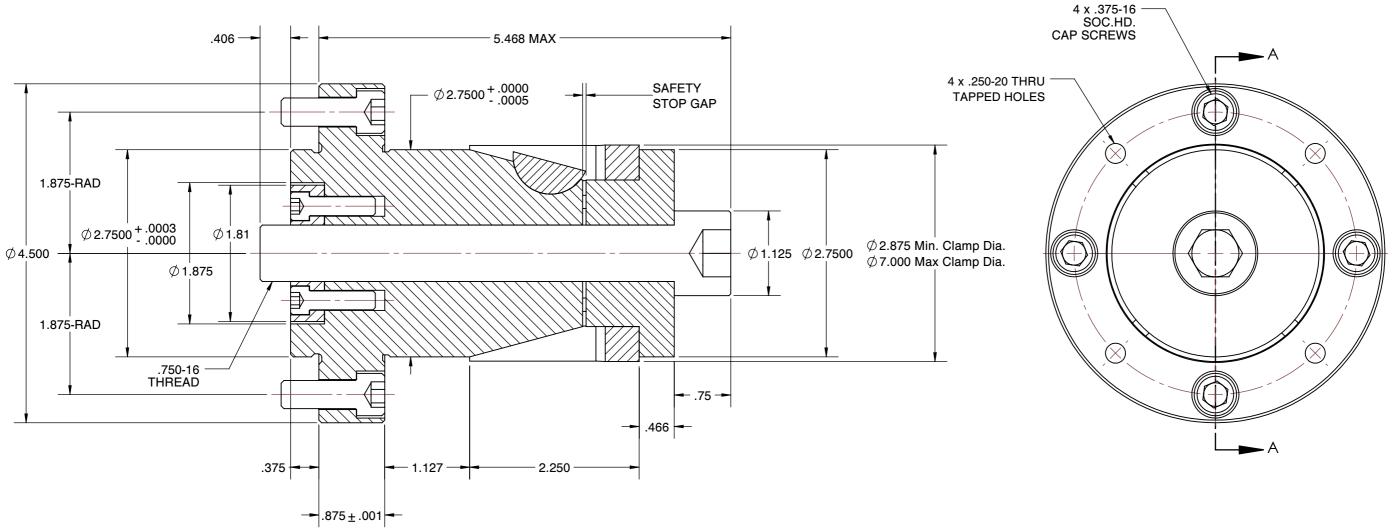

## NOTES:

- 1. ALTERATIONS TO STANDARD DIMENSIONS ARE AVAILABLE AND ARE QUOTED AS SPECIAL.
- 2. REPEATABILITY GUARANTEED WITHIN .0005" MAX.
- 3. THE COLLET WOULD BE SOLD INDEPENDENTLY.

## JF-4-M STANDARD SINGLE TAPER CHUCK SCALE NTS

| SCALE | NTS    |
|-------|--------|
| UNIT  | INCH   |
| SHEET | 1 of 1 |

This file and any associated information and specifications are provided for reference and evaluation purposes only, and is subject to change without notice. SPEEDGRIP CHUCK CO. makes representations, warranties or guarantees as to the appropriateness, accuracy, completeness, or suitability for any purpose, of the file, information or specifications.