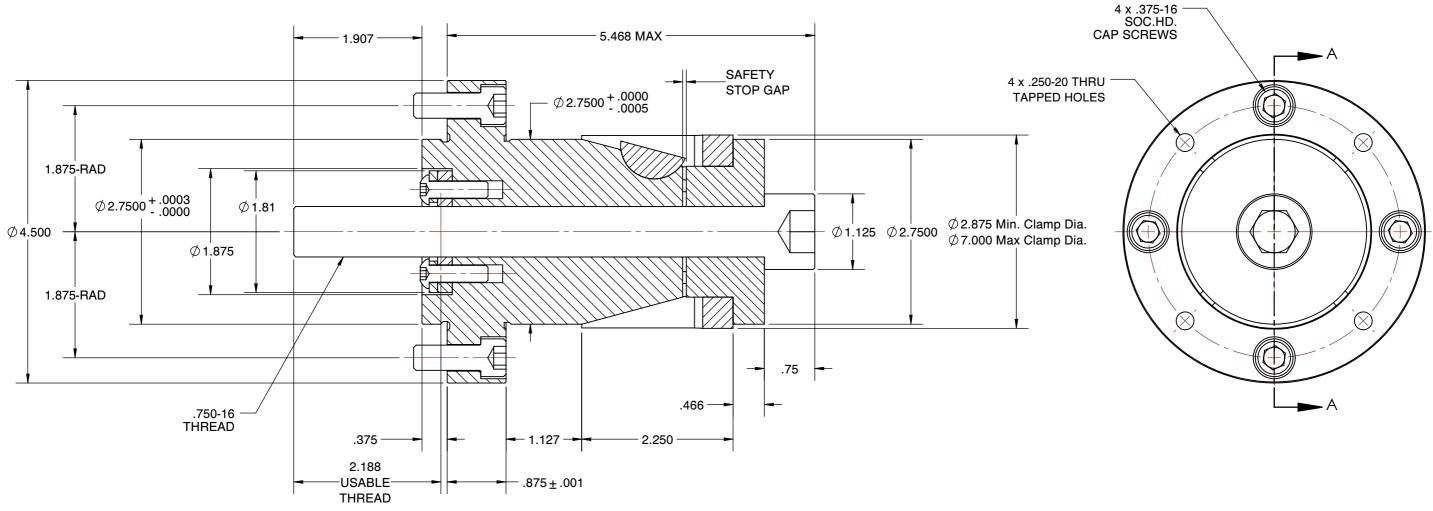

## NOTES:

- 1. ALTERATIONS TO STANDARD DIMENSIONS ARE AVAILABLE AND ARE QUOTED AS SPECIAL.
- 2. REPEATABILITY GUARANTEED WITHIN .0005" MAX.
- 3. THE COLLET WOULD BE SOLD INDEPENDENTLY.

## STANDARD SINGLE TAPER CHUCK SCALE NTS

PH: 574-294-1506

UNIT

SHEET

1 of 1

ated information and specifications are provided for reference and evaluation d is subject to change without notice. SPEEDGRIP CHUCK CO. makes