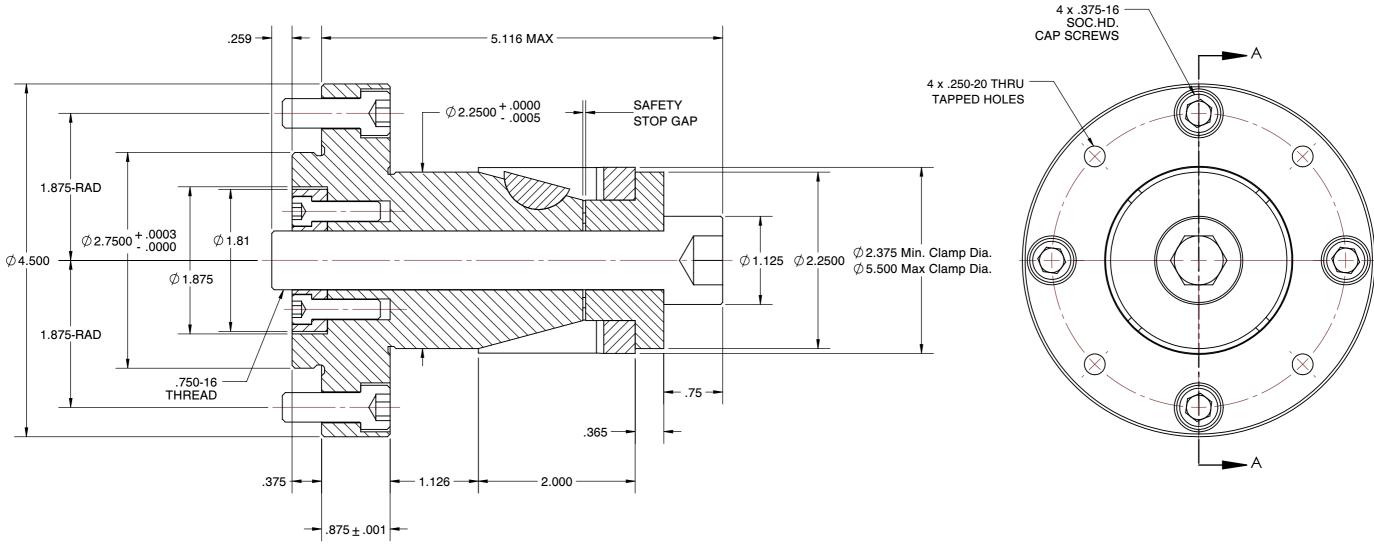

## NOTES:

- 1. ALTERATIONS TO STANDARD DIMENSIONS ARE AVAILABLE AND ARE QUOTED AS SPECIAL.
- 2. REPEATABILITY GUARANTEED WITHIN .0005" MAX.
- 3. THE COLLET WOULD BE SOLD INDEPENDENTLY.

## JF-3.5-M STANDARD SINGLE TAPER CHUCK SCALE NTS UNIT INCH

1 of 1

SHEET

This file and any associated information and specifications are provided for reference and evaluation purposes only, and is subject to change without notice. SPEEDGRIP CHUCK CO. makes representations, warranties or guarantees as to the appropriateness, accuracy, completeness, or suitability for any purpose, of the file, information or specifications.