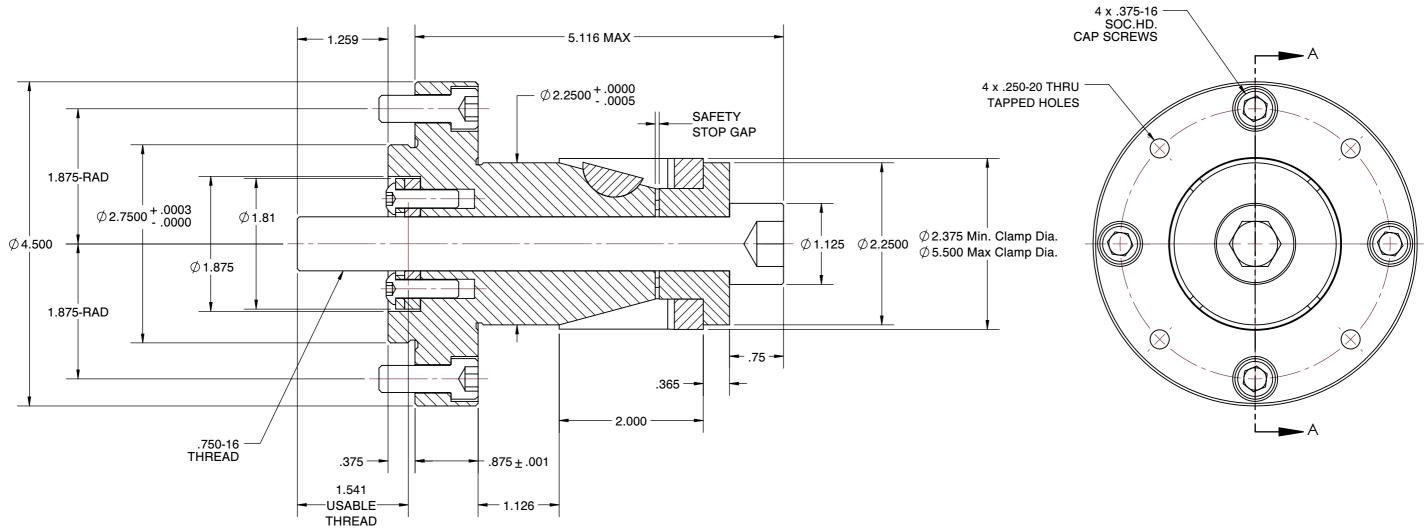

## NOTES:

- 1. ALTERATIONS TO STANDARD DIMENSIONS ARE AVAILABLE AND ARE QUOTED AS SPECIAL.
- 2. REPEATABILITY GUARANTEED WITHIN .0005" MAX.
- 3. THE COLLET WOULD BE SOLD INDEPENDENTLY.

## JF-3.5-DB STANDARD SINGLE TAPER CHUCK SCALE NTS UNIT INCH

1 of 1

SHEET

This file and any associated information and specifications are provided for reference and evaluation purposes only, and is subject to change without notice. SPEEDGRIP CHUCK CO. makes representations, warranties or guarantees as to the appropriateness, accuracy, completeness, or suitability for any purpose, of the file, information or specifications.