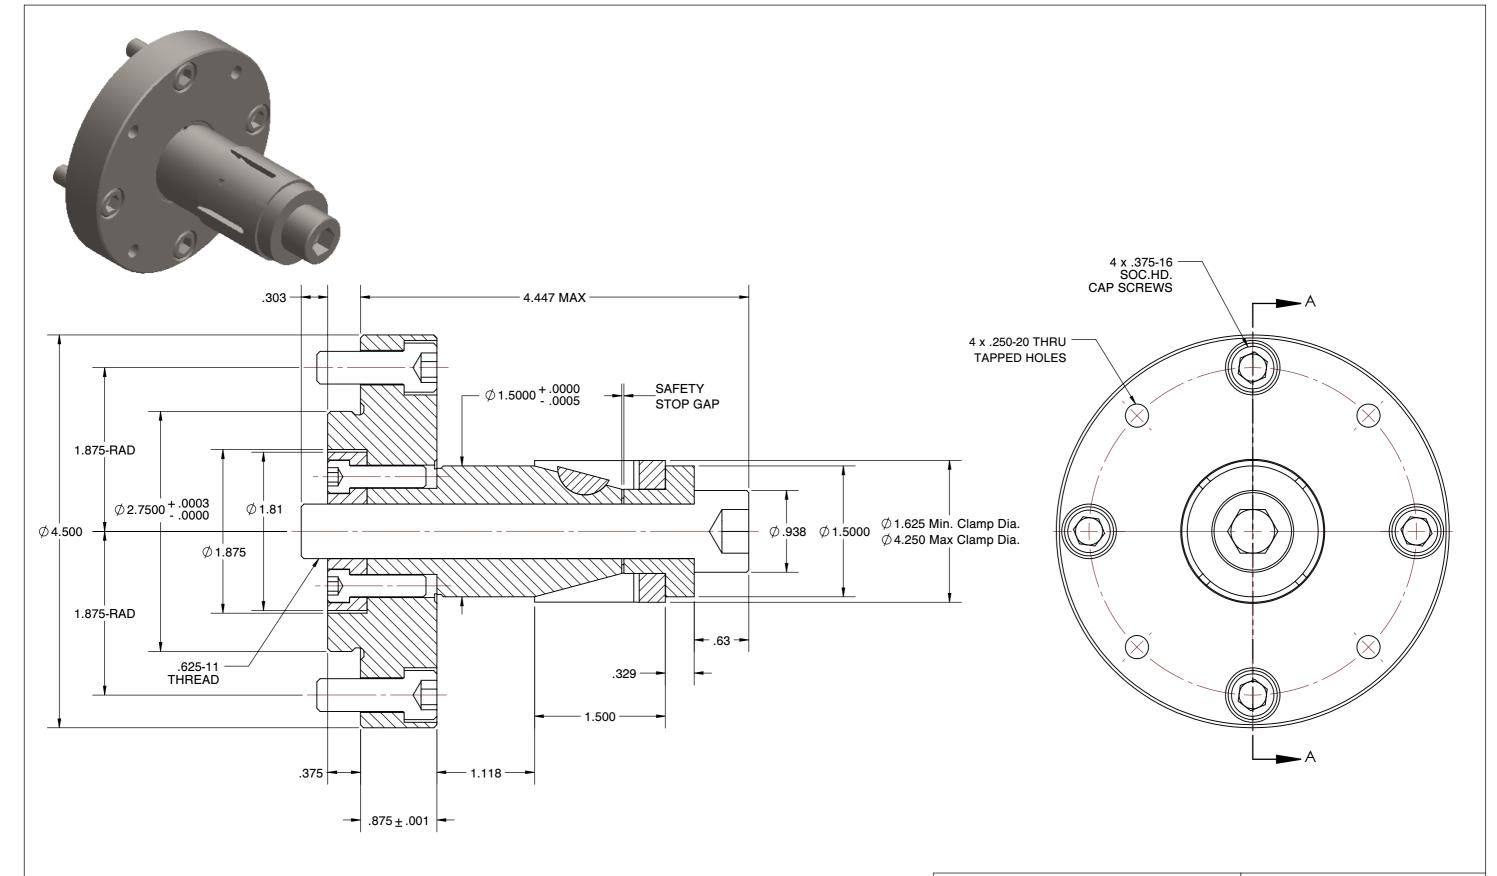

## NOTES:

- 1. ALTERATIONS TO STANDARD DIMENSIONS ARE AVAILABLE AND ARE QUOTED AS SPECIAL.
- 2. REPEATABILITY GUARANTEED WITHIN .0005" MAX.
- 3. THE COLLET WOULD BE SOLD INDEPENDENTLY.

## SPEEDGRIP CHUCK CO. 2000 Industrial Parkway Elkhart IN, 46516, USA PH: 574-294-1506

| JF-3-M                      |      |
|-----------------------------|------|
| STANDARD SINGLE TAPER CHUCK |      |
| SCALE                       | NTS  |
| LINIT                       | INCH |

SCALE NTS
UNIT INCH
SHEET 1 of 1

This file and any associated information and specifications are provided for reference and evaluation purposes only, and is subject to change without notice. SPEEDGRIP CHUCK CO. makes representations, warranties or guarantees as to the appropriateness, accuracy, completeness, or suitability for any purpose, of the file, information or specifications.