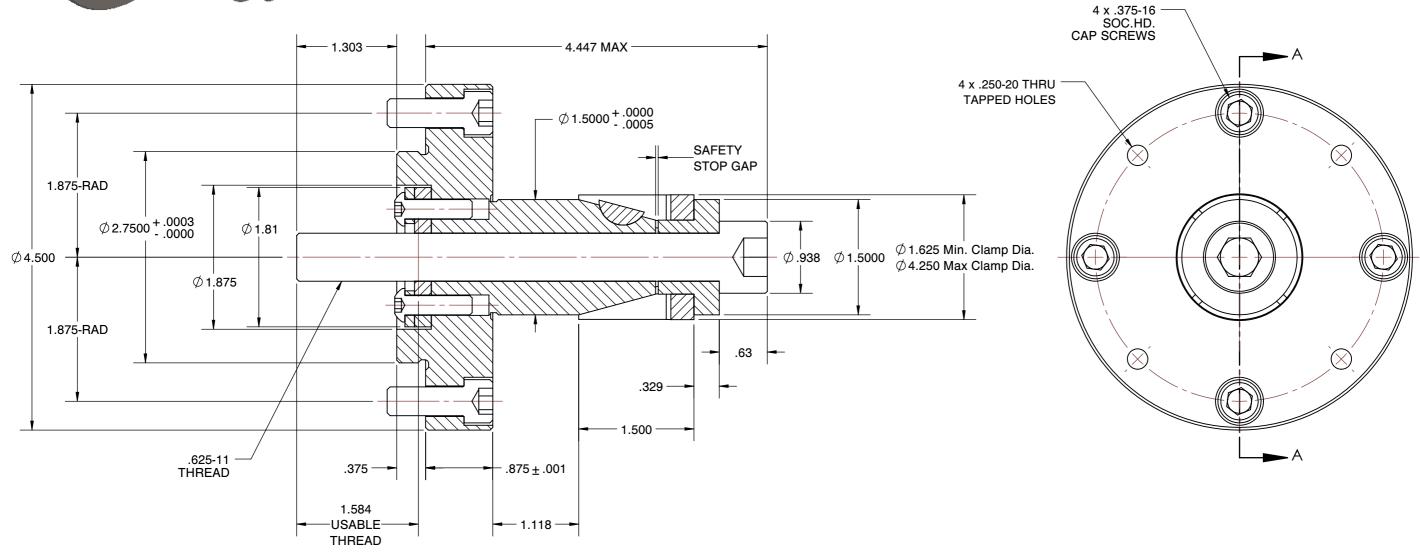

## NOTES:

- 1. ALTERATIONS TO STANDARD DIMENSIONS ARE AVAILABLE AND ARE QUOTED AS SPECIAL.
- 2. REPEATABILITY GUARANTEED WITHIN .0005" MAX.
- 3. THE COLLET WOULD BE SOLD INDEPENDENTLY.

## JF-3-DB STANDARD SINGLE TAPER CHUCK SCALE NTS

| SCALE | NTS    |
|-------|--------|
| UNIT  | INCH   |
| SHEET | 1 of 1 |

This file and any associated information and specifications are provided for reference and evaluation purposes only, and is subject to change without notice. SPEEDGRIP CHUCK CO. makes representations, warranties or guarantees as to the appropriateness, accuracy, completeness, or suitability for any purpose, of the file, information or specifications.