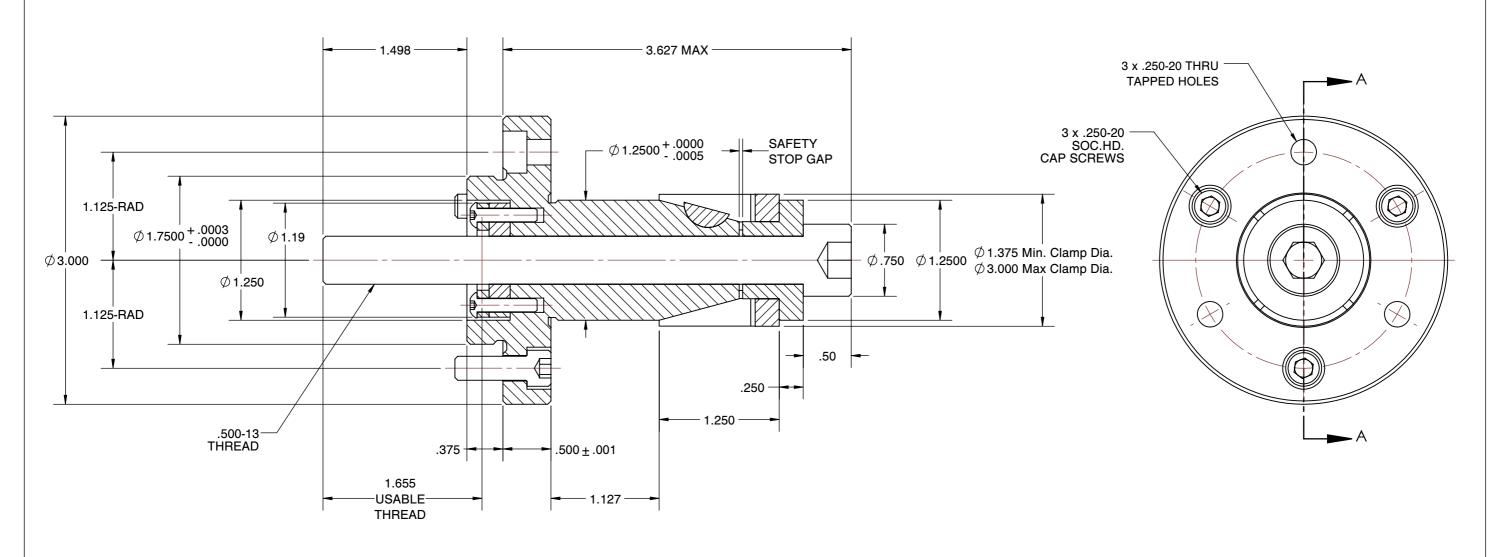

## NOTES:

- 1. ALTERATIONS TO STANDARD DIMENSIONS ARE AVAILABLE AND ARE QUOTED AS SPECIAL.
- 2. REPEATABILITY GUARANTEED WITHIN .0005" MAX.
- 3. THE COLLET WOULD BE SOLD INDEPENDENTLY.

## JF-2.5-DB STANDARD SINGLE TAPER CHUCK SCALE NTS UNIT INCH

1 of 1

SHEET

This file and any associated information and specifications are provided for reference and evaluation purposes only, and is subject to change without notice. SPEEDGRIP CHUCK CO. makes representations, warranties or guarantees as to the appropriateness, accuracy, completeness, or suitability for any purpose, of the file, information or specifications.