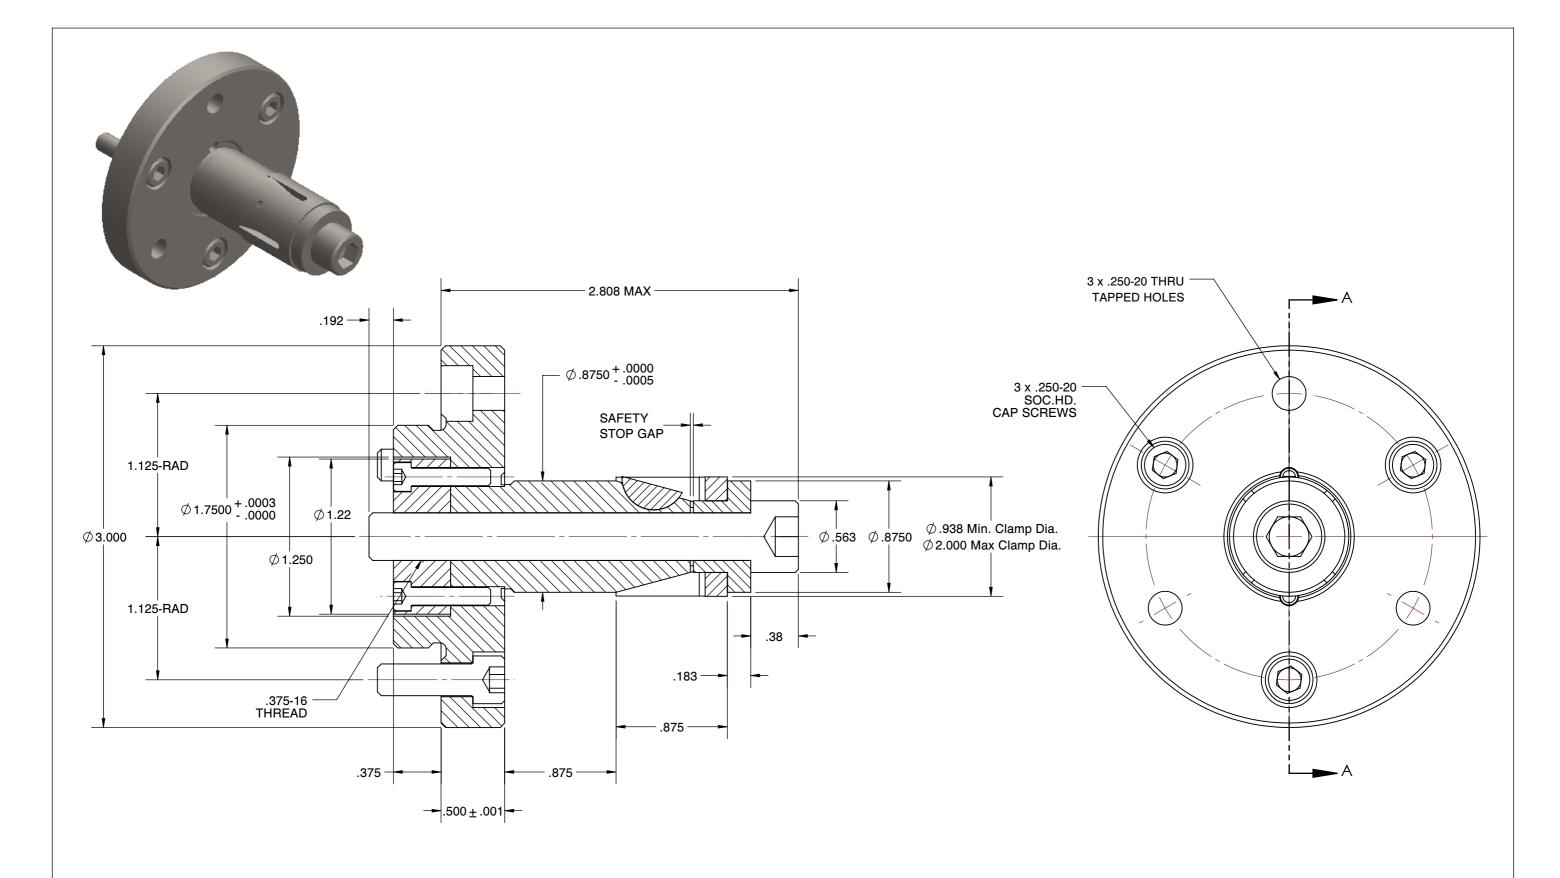

## NOTES:

- 1. ALTERATIONS TO STANDARD DIMENSIONS ARE AVAILABLE AND ARE QUOTED AS SPECIAL.
- 2. REPEATABILITY GUARANTEED WITHIN .0005" MAX.
- 3. THE COLLET WOULD BE SOLD INDEPENDENTLY.

## STANDARD SINGLE TAPER CHUCK SCALE NTS LINIT INCH

SCALE NTS
UNIT INCH
SHEET 1 of 1

This file and any associated information and specifications are provided for reference and evaluation purposes only, and is subject to change without notice. SPEEDGRIP CHUCK CO. makes representations, warranties or guarantees as to the appropriateness, accuracy, completeness, or suitability for any purpose, of the file, information or specifications.