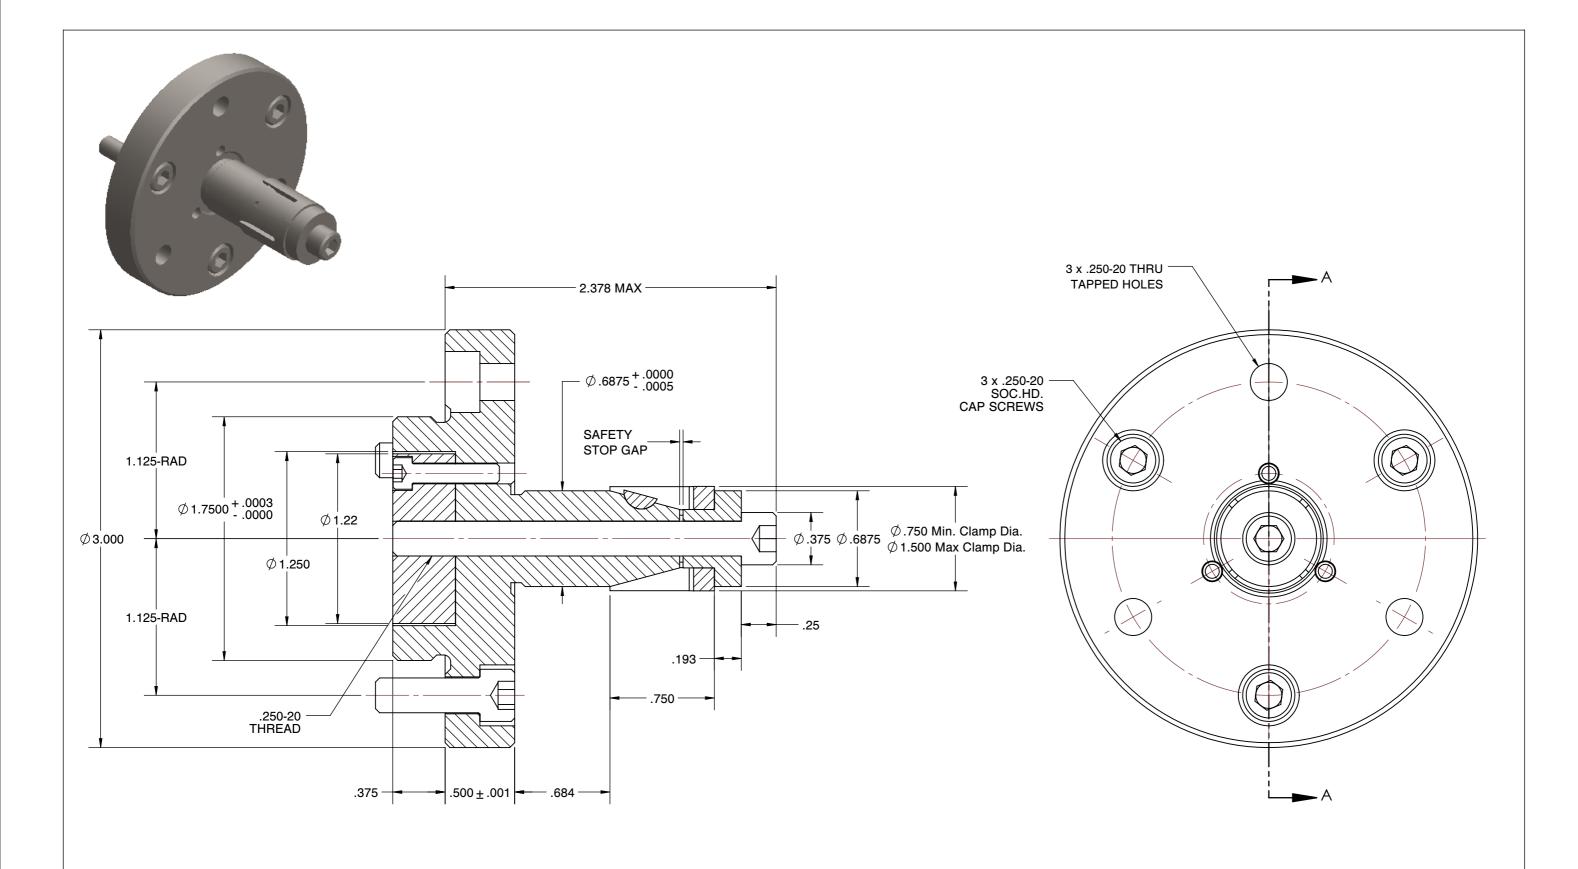

## NOTES:

- 1. ALTERATIONS TO STANDARD DIMENSIONS ARE AVAILABLE AND ARE QUOTED AS SPECIAL.
- 2. REPEATABILITY GUARANTEED WITHIN .0005" MAX.
- 3. THE COLLET WOULD BE SOLD INDEPENDENTLY.

## JF-1-M STANDARD SINGLE TAPER CHUCK SCALE NTS UNIT

SHEET 1 of 1 This file and any associated information and specifications are provided for reference and evaluation purposes only, and is subject to change without notice. SPEEDGRIP CHUCK CO. makes representations, warranties or guarantees as to the appropriateness, accuracy, completeness, or suitability for any purpose, of the file, information or specifications.