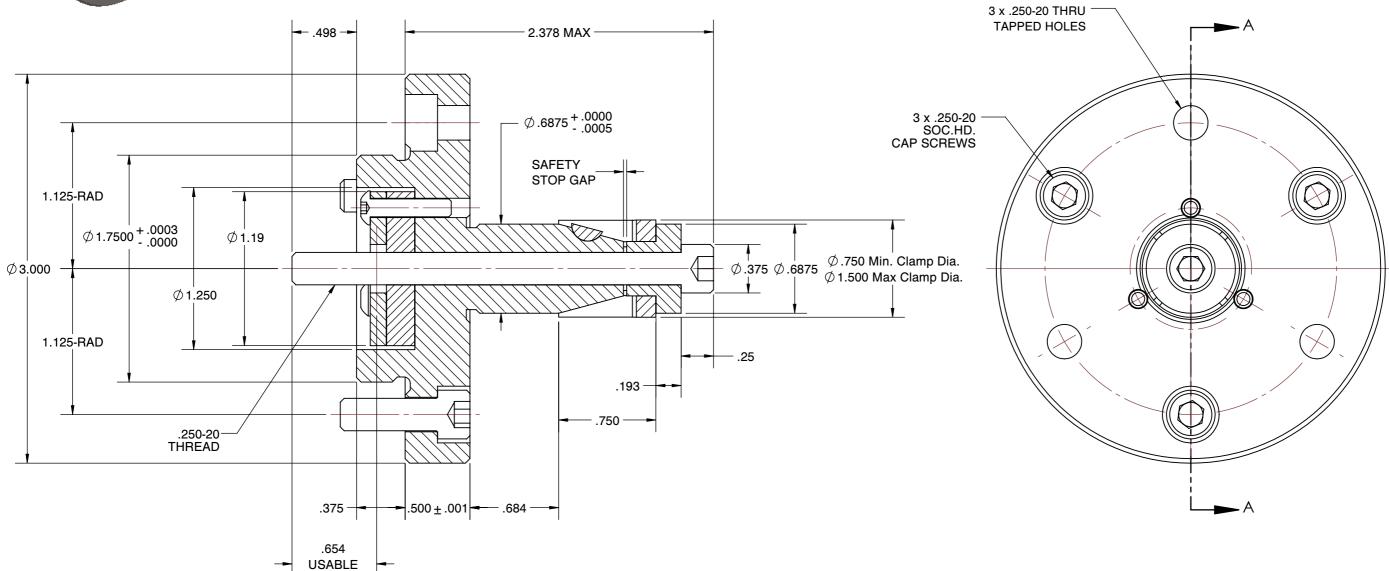

## NOTES:

1. ALTERATIONS TO STANDARD DIMENSIONS ARE AVAILABLE AND ARE QUOTED AS SPECIAL.

THREAD

- 2. REPEATABILITY GUARANTEED WITHIN .0005" MAX.
- 3. THE COLLET WOULD BE SOLD INDEPENDENTLY.

## JF-1-DB STANDARD SINGLE TAPER CHUCK SCALE NTS UNIT INCH

1 of 1

SHEET

This file and any associated information and specifications are provided for reference and evaluation purposes only, and is subject to change without notice. SPEEDGRIP CHUCK CO. makes representations, warranties or guarantees as to the appropriateness, accuracy, completeness, or suitability for any purpose, of the file, information or specifications.