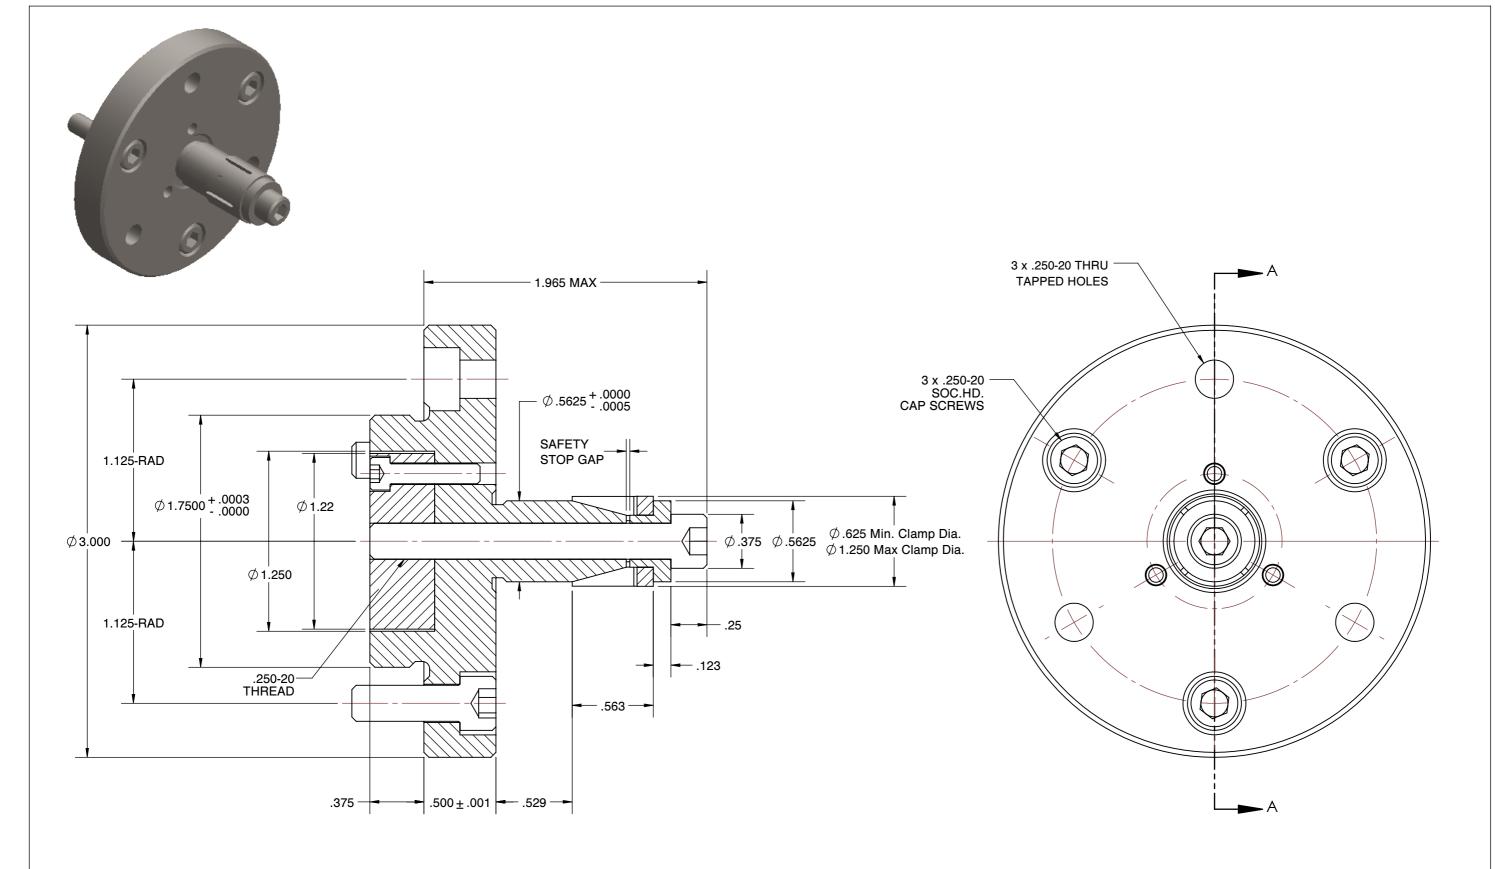

## NOTES

- 1. NO. 0 AND .5 CHUCKS DO NOT HAVE WOODRUFF KEYS.
- 2. ALTERATIONS TO STANDARD DIMENSIONS ARE AVAILABLE AND ARE QUOTED AS SPECIAL.
- 3. REPEATABILITY GUARANTEED WITHIN .0005" MAX.
- 4. THE COLLET WOULD BE SOLD INDEPENDENTLY.

## JF-0.5-M STANDARD SINGLE TAPER CHUCK Ustrial Parkway N. 46516, USA SCALE NTS

| SCALE | NTS    |
|-------|--------|
| UNIT  | INCH   |
| SHEET | 1 of 1 |
|       |        |

This file and any associated information and specifications are provided for reference and evaluation purposes only, and is subject to change without notice. SPEEDGRIP CHUCK CO. makes representations, warranties or guarantees as to the appropriateness, accuracy, completeness, or suitability for any purpose, of the file, information or specifications.