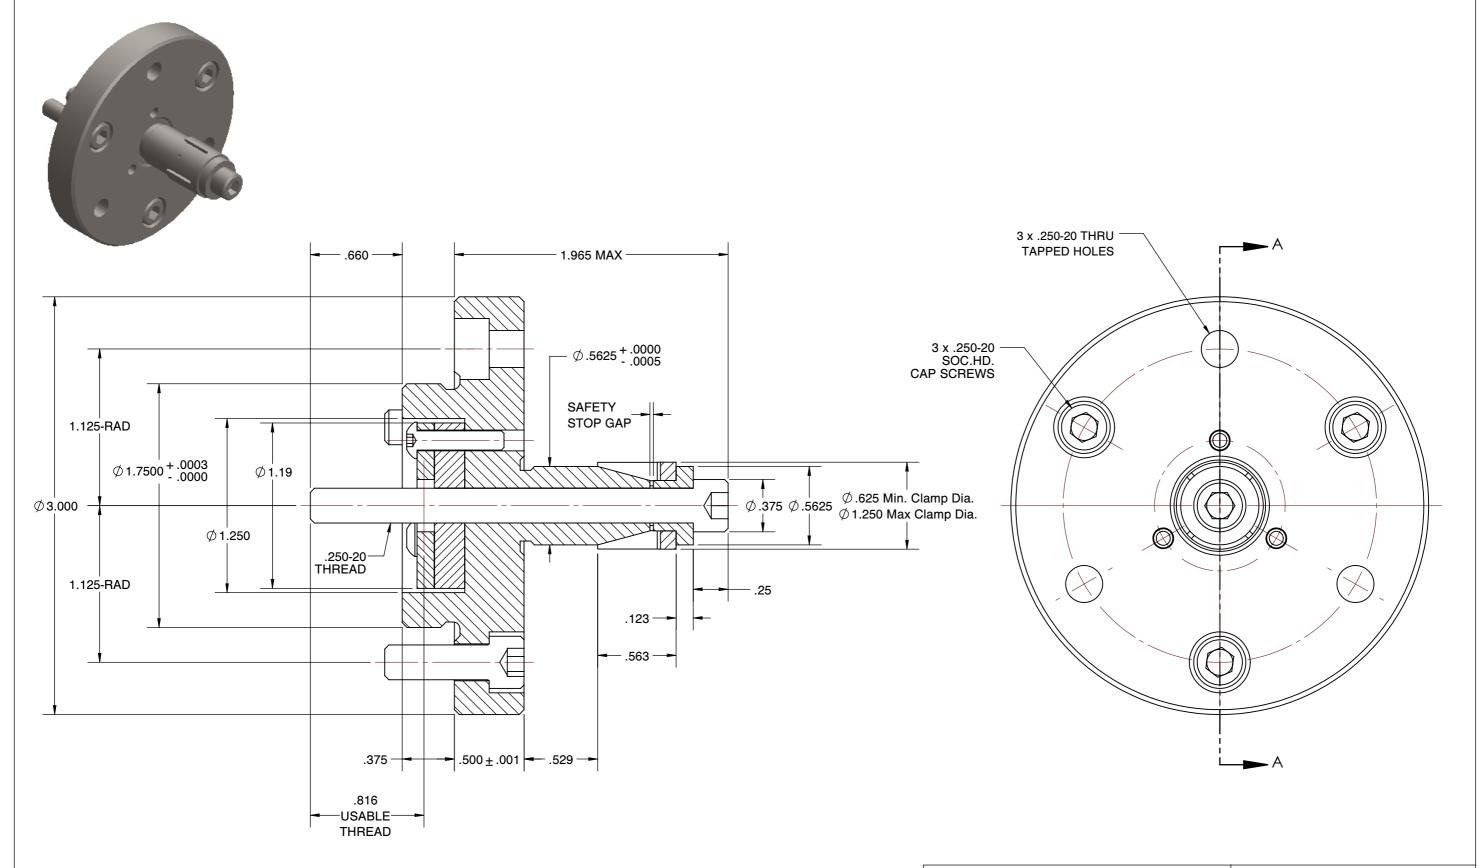

## NOTES

- 1. NO. 0 AND .5 CHUCKS DO NOT HAVE WOODRUFF KEYS.
- 2. ALTERATIONS TO STANDARD DIMENSIONS ARE AVAILABLE AND ARE QUOTED AS SPECIAL.
- 3. REPEATABILITY GUARANTEED WITHIN .0005" MAX.
- 4. THE COLLET WOULD BE SOLD INDEPENDENTLY.

## JF-0.5-DB STANDARD SINGLE TAPER CHUCK

| SCALE | NTS    |
|-------|--------|
| UNIT  | INCH   |
| SHEET | 1 of 1 |

This file and any associated information and specifications are provided for reference and evaluation purposes only, and is subject to change without notice. SPEEDGRIP CHUCK CO. makes representations, warranties or guarantees as to the appropriateness, accuracy, completeness, or suitability for any purpose, of the file, information or specifications.