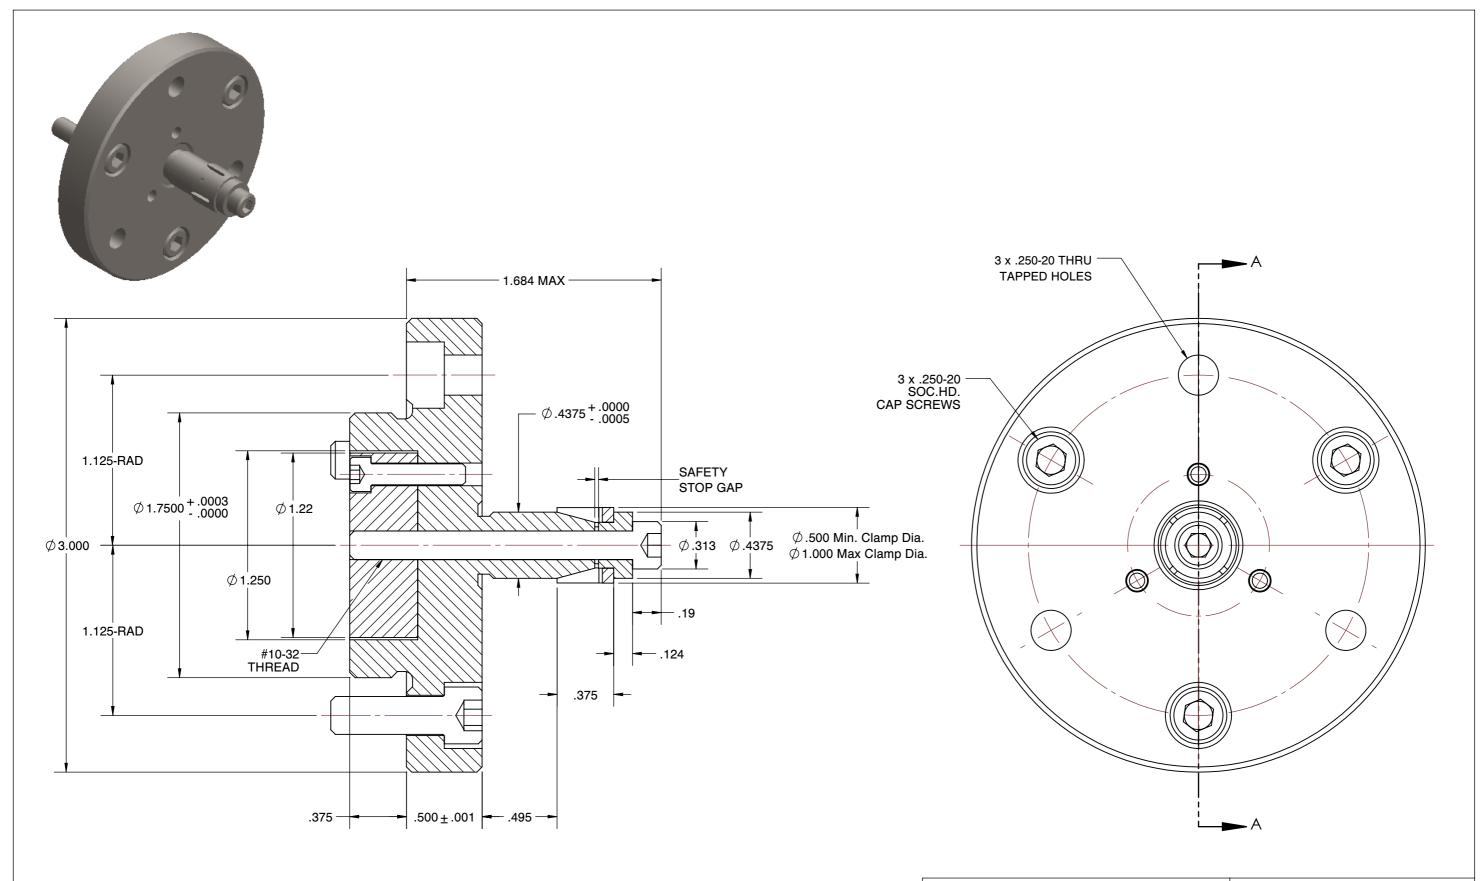

## NOTES

- 1. NO. 0 AND .5 CHUCKS DO NOT HAVE WOODRUFF KEYS.
- 2. ALTERATIONS TO STANDARD DIMENSIONS ARE AVAILABLE AND ARE QUOTED AS SPECIAL.
- 3. REPEATABILITY GUARANTEED WITHIN .0005" MAX.
- 4. THE COLLET WOULD BE SOLD INDEPENDENTLY.

## SPEEDGRIP CHUCK CO. 2000 Industrial Parkway Elkhart IN, 46516, USA PH: 574-294-1506

## JF-0-M STANDARD SINGLE TAPER CHUCK SCALE NTS

| SCALE | NTS    |
|-------|--------|
| UNIT  | INCH   |
| SHEET | 1 of 1 |

This file and any associated information and specifications are provided for reference and evaluation purposes only, and is subject to change without notice. SPEEDGRIP CHUCK CO. makes representations, warranties or guarantees as to the appropriateness, accuracy, completeness, or suitability for any purpose, of the file, information or specifications.

You are solely responsible for the use of the file, information or specifications.