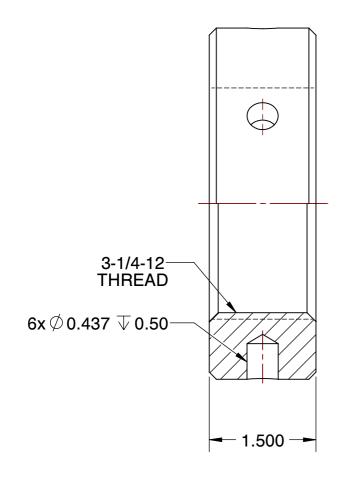

| SPANNER NUT |        |
|-------------|--------|
| SCALE       | NTS    |
| UNIT        | INCH   |
| SHEET       | 1 of 1 |

This file and any associated information and specifications are provided for reference and evaluation purposes only, and is subject to change without notice. SPEEDGRIP CHUCK CO. makes representations, warranties or guarantees as to the appropriateness, accuracy, completeness, or suitability for any purpose, of the file, information or specifications.