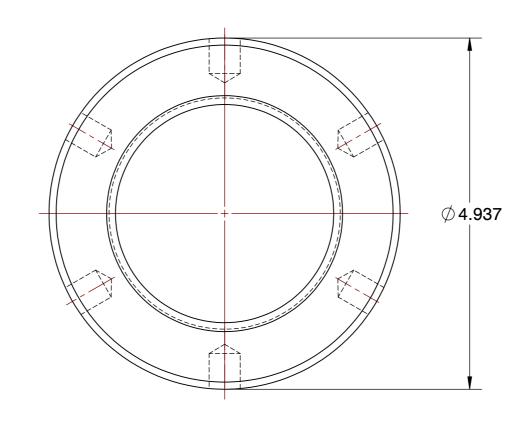

| SPANNER NUT |        |
|-------------|--------|
| SCALE       | NTS    |
| UNIT        | INCH   |
| SHEET       | 1 of 1 |

This file and any associated information and specifications are provided for reference and evaluation purposes only, and is subject to change without notice. SPEEDGRIP CHUCK CO. makes representations, warranties or guarantees as to the appropriateness, accuracy, completeness, or suitability for any purpose, of the file, information or specifications.