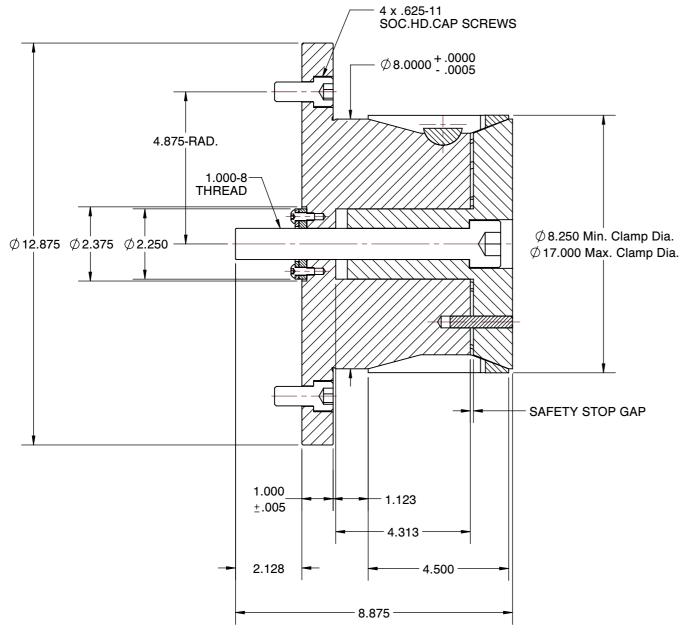

## **DTNS-8-DB13** STANDARD DOUBLE TAPER CHUCKS

| SCALE | NTS    |
|-------|--------|
| UNIT  | INCH   |
| SHEET | 1 of 1 |

This file and any associated information and specifications are provided for reference and evaluation purposes only, and is subject to change without notice. SPEEDGRIP CHUCK CO. makes representations, warranties or guarantees as to the appropriateness, accuracy, completeness, or suitability for any purpose, of the file, information or specifications. You are solely responsible for the use of the file, information or specifications.

- ALTERATIONS TO STANDARD DIMENSIONS ARE AVAILABLE AND ARE QUOTED AS SPECIAL.
  REPEATABILITY GUARANTEED WITHIN .0005" MAX.
- 3. THE COLLET WOULD BE SOLD INDEPENDENTLY.