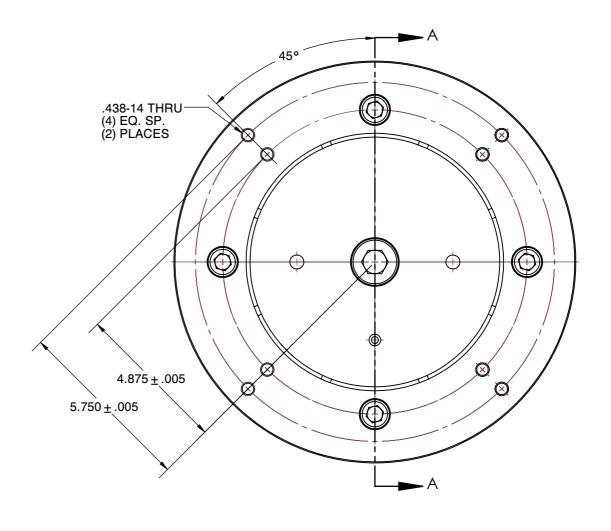

## **DTNS-8-DB13** STANDARD DOUBLE TAPER CHUCKS

| SCALE | NTS    |
|-------|--------|
| UNIT  | INCH   |
| SHEET | 1 of 1 |

This file and any associated information and specifications are provided for reference and evaluation purposes only, and is subject to change without notice. SPEEDGRIP CHUCK CO. makes representations, warranties or guarantees as to the appropriateness, accuracy, completeness, or suitability for any purpose, of the file, information or specifications. You are solely responsible for the use of the file, information or specifications.

- ALTERATIONS TO STANDARD DIMENSIONS ARE AVAILABLE AND ARE QUOTED AS SPECIAL.
  REPEATABILITY GUARANTEED WITHIN .0005" MAX.
- 3. THE COLLET WOULD BE SOLD INDEPENDENTLY.