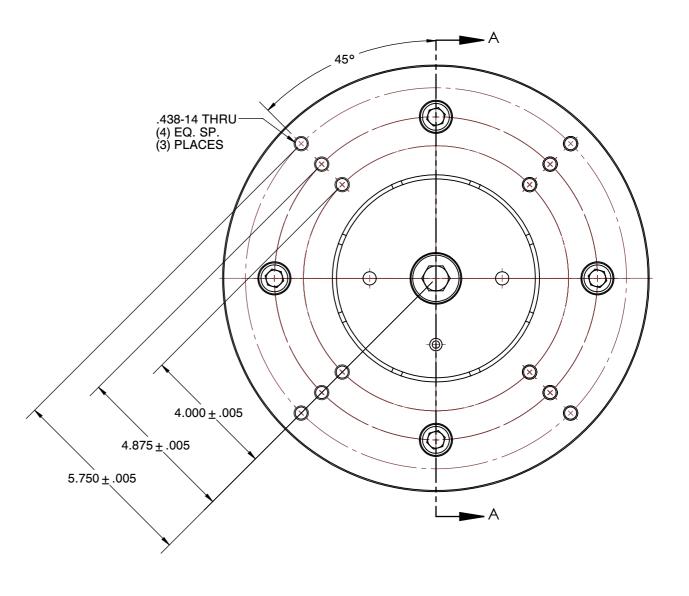

## DTNS-6-DB13 STANDARD DOUBLE TAPER CHUCKS

| SCALE | NTS    |
|-------|--------|
| UNIT  | INCH   |
| SHEET | 1 of 1 |

This file and any associated information and specifications are provided for reference and evaluation purposes only, and is subject to change without notice. SPEEDGRIP CHUCK CO. makes representations, warranties or guarantees as to the appropriateness, accuracy, completeness, or suitability for any purpose, of the file, information or specifications. You are solely responsible for the use of the file, information or specifications.

- ALTERATIONS TO STANDARD DIMENSIONS ARE AVAILABLE AND ARE QUOTED AS SPECIAL.
  REPEATABILITY GUARANTEED WITHIN .0005" MAX.
- 3. THE COLLET WOULD BE SOLD INDEPENDENTLY.