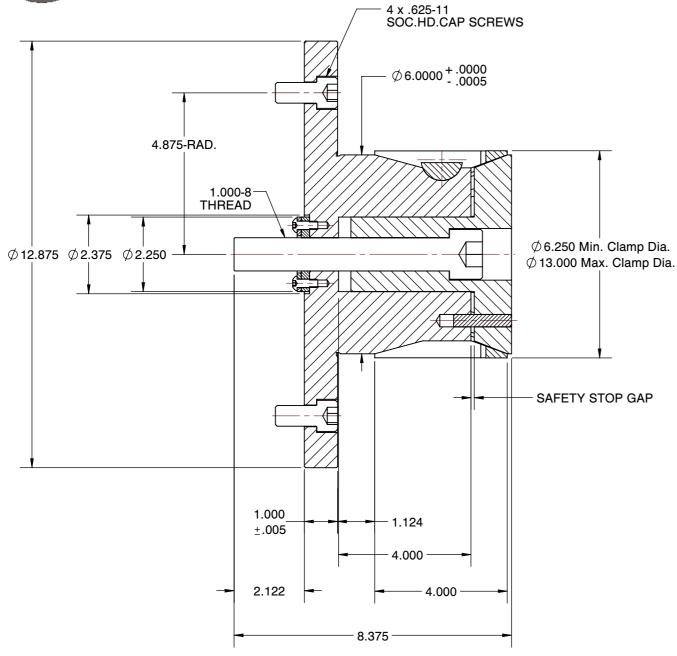

## DTNS-6-DB13 STANDARD DOUBLE TAPER CHUCKS

| SCALE | NTS    |
|-------|--------|
| UNIT  | INCH   |
| SHEET | 1 of 1 |

This file and any associated information and specifications are provided for reference and evaluation purposes only, and is subject to change without notice. SPEEDGRIP CHUCK CO. makes representations, warranties or guarantees as to the appropriateness, accuracy, completeness, or suitability for any purpose, of the file, information or specifications. You are solely responsible for the use of the file, information or specifications.

- ALTERATIONS TO STANDARD DIMENSIONS ARE AVAILABLE AND ARE QUOTED AS SPECIAL.
  REPEATABILITY GUARANTEED WITHIN .0005" MAX.
- 3. THE COLLET WOULD BE SOLD INDEPENDENTLY.